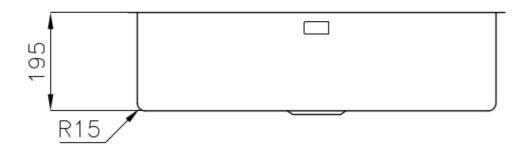

#### **TECHNICAL DATA**

#### **DETAILS**

| Coloring               | Gun Metal                                                       |
|------------------------|-----------------------------------------------------------------|
| Edge/Installation Type | Undermount                                                      |
| Finish                 | PVD                                                             |
| Material               | AISI 304 stainless steel                                        |
| Texture                | Smokey                                                          |
| Base                   | 80 cm                                                           |
| Dimensions             | 750x440 mm                                                      |
| Standard fittings      | Fixing hooks, gasket, drain, overflow and siphon, boxed packing |
| Mixer holes            | No standard holes                                               |
|                        |                                                                 |