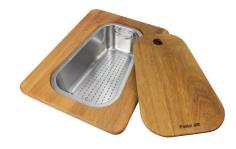

#### **OPTIONAL ACCESSORIES**

Cestello inox

HPDE Twin chopping board

Glass chopping board

Iroko-wood chopping board with stainless steel colander

**HPDE** Chopping board

Iroko-wood sliding chopping board