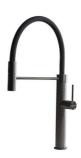

ster ==





### Foster ==



Cut out size Dimensioni per foratura top



#### **GALLERY**









#### **OPTIONAL ACCESSORIES**



Cestello inox



HPDE Twin chopping board



Glass chopping board



Iroko-wood chopping board with stainless steel colander



**HPDE** Chopping board



Iroko-wood sliding chopping board

## Foster ==







Stainless steel colander



Stainless steel plate rack



Stainless steel plate rack



White basket



White bowl



Graters kit with ring-holder and food collection tray



Stainless steel perforated tray



Stainless steel plate rack

#### **WARNING:**

The accessories 8159101, 8100303,8151000 are only usable in combination with 8644101 The accessories 8100154, 8154000 are only usable in combination with 8644004



#### **RECOMMENDED PAIRINGS**







Mixer Tap Skin Gun Metal

#### **OPTIONAL AUTOMATIC WASTE FITTINGS**



Gun Metal automatic waste fitting



Space Push Gun Metal automatic waste fitting