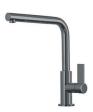

# Foster ==





### Foster ==



Cut out size Dimensioni per foratura top



#### **GALLERY**









#### **OPTIONAL ACCESSORIES**



Cestello inox



HPDE Twin chopping board



Glass chopping board



Iroko-wood chopping board with stainless steel colander



**HPDE** Chopping board



Iroko-wood sliding chopping board

## Foster ==







Stainless steel colander



Stainless steel plate rack



Stainless steel plate rack



White basket



White bowl



Graters kit with ring-holder and food collection tray



Stainless steel perforated tray



Stainless steel plate rack

#### **WARNING:**

The accessories 8159101, 8100303,8151000 are only usable in combination with 8644101 The accessories 8100154, 8154000 are only usable in combination with 8644004



#### **RECOMMENDED PAIRINGS**







Mixer Tap Skin Gun Metal

#### **OPTIONAL AUTOMATIC WASTE FITTINGS**



Gun Metal automatic waste fitting



Space Push Gun Metal automatic waste fitting