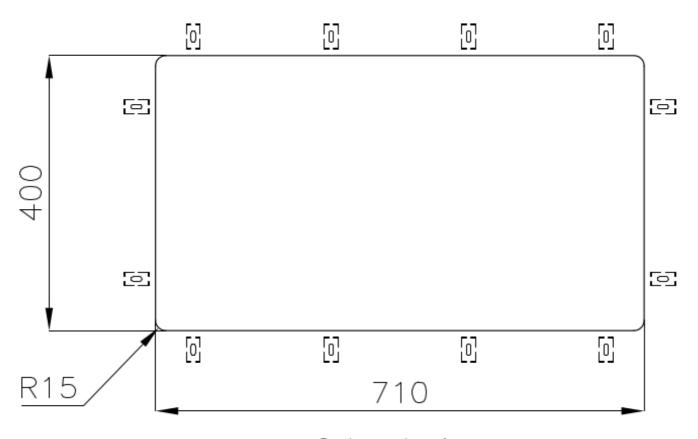

### Foster ==

Cut out size Dimensioni per foratura top

| Built-in hole             | View technical data sheet (for all Flush-mount / Top-mount models and Under-mount models)                                                                                                                                                                                                                                                      |
|---------------------------|------------------------------------------------------------------------------------------------------------------------------------------------------------------------------------------------------------------------------------------------------------------------------------------------------------------------------------------------|
| Drainer                   | No                                                                                                                                                                                                                                                                                                                                             |
| Width                     | 75 cm                                                                                                                                                                                                                                                                                                                                          |
| Bowl dimension            | 710x400mm                                                                                                                                                                                                                                                                                                                                      |
| Number of bowls           | 1 bowl                                                                                                                                                                                                                                                                                                                                         |
| Waste fitting             | 3,5" drain                                                                                                                                                                                                                                                                                                                                     |
| FEATURES                  |                                                                                                                                                                                                                                                                                                                                                |
| Basket 3,5" waste fitting | The drain is equipped with a large 3.5" drain, with the practical basket cap that prevents the discharge of solid parts.                                                                                                                                                                                                                       |
| Gun Metal                 | The Gun Metal finish is obtained by treating steel with a physical process called PVD (Phisical Vacuum Deposition) which deposits particles of noble metals on the surface. The result is a unique and refined aesthetic effect, and an improvement of the mechanical properties of the steel which is more resistant to impact and scratches. |
| High thickness            | Imm thick steel. A significant thickness, which guarantees the maximum sturdiness and durability.                                                                                                                                                                                                                                              |
| Perimetral overflow       | The overflow is always a security on the Foster sinks that prevents the overflow of water in case of oversights. The perimeter drain solution improves aesthetics thanks to its square and essential shape.                                                                                                                                    |
| Small radius              | Bowls with squared shapes with a modern design and an increased capacity, for a minimal aesthetics connected with an extreme practicity.                                                                                                                                                                                                       |