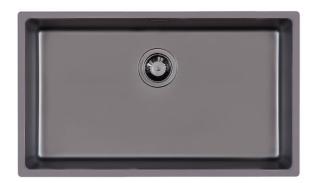

### **SMOKEY 710 GUN METAL**

Kitchen Sinks Code: 1157 856

#### **DETAILS**

| Coloring               | Gun Metal                                                       |
|------------------------|-----------------------------------------------------------------|
| Edge/Installation Type | Undermount                                                      |
| Finish                 | PVD                                                             |
| Material               | AISI 304 stainless steel                                        |
| Texture                | Smokey                                                          |
| Base                   | 80 cm                                                           |
| Dimensions             | 750x440 mm                                                      |
| Standard fittings      | Fixing hooks, gasket, drain, overflow and siphon, boxed packing |
| Mixer holes            | No standard holes                                               |
|                        |                                                                 |

| Built-in hole             | View technical data sheet (for all Flush-mount / Top-mount models and Under-mount models)                                                                                                                                                                                                                                                      |
|---------------------------|------------------------------------------------------------------------------------------------------------------------------------------------------------------------------------------------------------------------------------------------------------------------------------------------------------------------------------------------|
| Drainer                   | No                                                                                                                                                                                                                                                                                                                                             |
| Width                     | 75 cm                                                                                                                                                                                                                                                                                                                                          |
| Bowl dimension            | 710x400mm                                                                                                                                                                                                                                                                                                                                      |
| Number of bowls           | 1 bowl                                                                                                                                                                                                                                                                                                                                         |
| Waste fitting             | 3,5" drain                                                                                                                                                                                                                                                                                                                                     |
| FEATURES                  |                                                                                                                                                                                                                                                                                                                                                |
| Basket 3,5" waste fitting | The drain is equipped with a large 3.5" drain, with the practical basket cap that prevents the discharge of solid parts.                                                                                                                                                                                                                       |
| Gun Metal                 | The Gun Metal finish is obtained by treating steel with a physical process called PVD (Phisical Vacuum Deposition) which deposits particles of noble metals on the surface. The result is a unique and refined aesthetic effect, and an improvement of the mechanical properties of the steel which is more resistant to impact and scratches. |
| High thickness            | Imm thick steel. A significant thickness, which guarantees the maximum sturdiness and durability.                                                                                                                                                                                                                                              |
| Perimetral overflow       | The overflow is always a security on the Foster sinks that prevents the overflow of water in case of oversights. The perimeter drain solution improves aesthetics thanks to its square and essential shape.                                                                                                                                    |
| Small radius              | Bowls with squared shapes with a modern design and an increased capacity, for a minimal aesthetics connected with an extreme practicity.                                                                                                                                                                                                       |