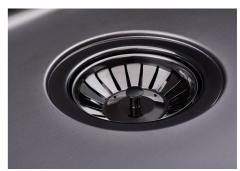

| Built-in hole             | View technical data sheet (for all Flush-mount / Top-mount models and Under-mount models)                                                                                                                                                                                                                                                      |
|---------------------------|------------------------------------------------------------------------------------------------------------------------------------------------------------------------------------------------------------------------------------------------------------------------------------------------------------------------------------------------|
| Drainer                   | No                                                                                                                                                                                                                                                                                                                                             |
| Width                     | 75 cm                                                                                                                                                                                                                                                                                                                                          |
| Bowl dimension            | 710x400mm                                                                                                                                                                                                                                                                                                                                      |
| Number of bowls           | 1 bowl                                                                                                                                                                                                                                                                                                                                         |
| Waste fitting             | 3,5" drain                                                                                                                                                                                                                                                                                                                                     |
| FEATURES                  |                                                                                                                                                                                                                                                                                                                                                |
| Basket 3,5" waste fitting | The drain is equipped with a large 3.5" drain, with the practical basket cap that prevents the discharge of solid parts.                                                                                                                                                                                                                       |
| Gun Metal                 | The Gun Metal finish is obtained by treating steel with a physical process called PVD (Phisical Vacuum Deposition) which deposits particles of noble metals on the surface. The result is a unique and refined aesthetic effect, and an improvement of the mechanical properties of the steel which is more resistant to impact and scratches. |
| High thickness            | Imm thick steel. A significant thickness, which guarantees the maximum sturdiness and durability.                                                                                                                                                                                                                                              |
| Perimetral overflow       | The overflow is always a security on the Foster sinks that prevents the overflow of water in case of oversights. The perimeter drain solution improves aesthetics thanks to its square and essential shape.                                                                                                                                    |
| Small radius              | Bowls with squared shapes with a modern design and an increased capacity, for a minimal aesthetics connected with an extreme practicity.                                                                                                                                                                                                       |

#### **OPTIONAL AUTOMATIC WASTE FITTINGS**

Gun Metal automatic waste fitting

Space Push Gun Metal automatic waste fitting