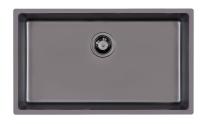

### **SMOKEY 710 GUN METAL**

Kitchen Sinks Code: 1157 856

#### **DETAILS**

| Coloring               | Gun Metal                                                       |
|------------------------|-----------------------------------------------------------------|
| Edge/Installation Type | Undermount                                                      |
| Finish                 | PVD                                                             |
| Material               | AISI 304 stainless steel                                        |
| Texture                | Smokey                                                          |
| Base                   | 80 cm                                                           |
| Dimensions             | 750x440 mm                                                      |
| Standard fittings      | Fixing hooks, gasket, drain, overflow and siphon, boxed packing |
| Mixer holes            | No standard holes                                               |
|                        |                                                                 |

| Built-in hole             | View technical data sheet (for all Flush-mount / Top-mount models and Under-mount models)                                                                                                                                                                                                                                                      |
|---------------------------|------------------------------------------------------------------------------------------------------------------------------------------------------------------------------------------------------------------------------------------------------------------------------------------------------------------------------------------------|
| Drainer                   | No                                                                                                                                                                                                                                                                                                                                             |
| Width                     | 75 cm                                                                                                                                                                                                                                                                                                                                          |
| Bowl dimension            | 710x400mm                                                                                                                                                                                                                                                                                                                                      |
| Number of bowls           | 1 bowl                                                                                                                                                                                                                                                                                                                                         |
| Waste fitting             | 3,5" drain                                                                                                                                                                                                                                                                                                                                     |
| FEATURES                  |                                                                                                                                                                                                                                                                                                                                                |
| Basket 3,5" waste fitting | The drain is equipped with a large 3.5" drain, with the practical basket cap that prevents the discharge of solid parts.                                                                                                                                                                                                                       |
| Gun Metal                 | The Gun Metal finish is obtained by treating steel with a physical process called PVD (Phisical Vacuum Deposition) which deposits particles of noble metals on the surface. The result is a unique and refined aesthetic effect, and an improvement of the mechanical properties of the steel which is more resistant to impact and scratches. |
| High thickness            | Imm thick steel. A significant thickness, which guarantees the maximum sturdiness and durability.                                                                                                                                                                                                                                              |
| Perimetral overflow       | The overflow is always a security on the Foster sinks that prevents the overflow of water in case of oversights. The perimeter drain solution improves aesthetics thanks to its square and essential shape.                                                                                                                                    |
| Small radius              | Bowls with squared shapes with a modern design and an increased capacity, for a minimal aesthetics connected with an extreme practicity.                                                                                                                                                                                                       |