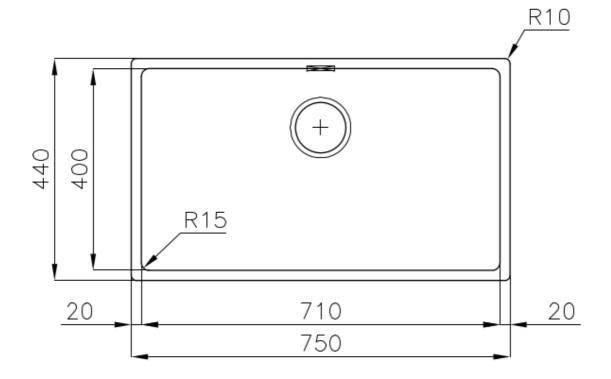

#### **TECHNICAL DATA**

#### **DETAILS**

| Coloring               | Gun Metal                                                       |
|------------------------|-----------------------------------------------------------------|
| Edge/Installation Type | Undermount                                                      |
| Finish                 | PVD                                                             |
| Material               | AISI 304 stainless steel                                        |
| Texture                | Smokey                                                          |
| Base                   | 80 cm                                                           |
| Dimensions             | 750x440 mm                                                      |
| Standard fittings      | Fixing hooks, gasket, drain, overflow and siphon, boxed packing |
| Mixer holes            | No standard holes                                               |
|                        |                                                                 |

| Built-in hole             | View technical data sheet (for all Flush-mount / Top-mount models and Under-mount models)                                                                                                                                                                                                                                                      |
|---------------------------|------------------------------------------------------------------------------------------------------------------------------------------------------------------------------------------------------------------------------------------------------------------------------------------------------------------------------------------------|
| Drainer                   | No                                                                                                                                                                                                                                                                                                                                             |
| Width                     | 75 cm                                                                                                                                                                                                                                                                                                                                          |
| Bowl dimension            | 710x400mm                                                                                                                                                                                                                                                                                                                                      |
| Number of bowls           | 1 bowl                                                                                                                                                                                                                                                                                                                                         |
| Waste fitting             | 3,5" drain                                                                                                                                                                                                                                                                                                                                     |
| FEATURES                  |                                                                                                                                                                                                                                                                                                                                                |
| Basket 3,5" waste fitting | The drain is equipped with a large 3.5" drain, with the practical basket cap that prevents the discharge of solid parts.                                                                                                                                                                                                                       |
| Gun Metal                 | The Gun Metal finish is obtained by treating steel with a physical process called PVD (Phisical Vacuum Deposition) which deposits particles of noble metals on the surface. The result is a unique and refined aesthetic effect, and an improvement of the mechanical properties of the steel which is more resistant to impact and scratches. |
| High thickness            | Imm thick steel. A significant thickness, which guarantees the maximum sturdiness and durability.                                                                                                                                                                                                                                              |
| Perimetral overflow       | The overflow is always a security on the Foster sinks that prevents the overflow of water in case of oversights. The perimeter drain solution improves aesthetics thanks to its square and essential shape.                                                                                                                                    |
| Small radius              | Bowls with squared shapes with a modern design and an increased capacity, for a minimal aesthetics connected with an extreme practicity.                                                                                                                                                                                                       |