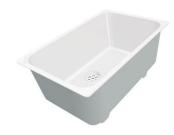

### **SMOKEY 710 GUN METAL**

Kitchen Sinks Code: 1157 856

#### **DETAILS**

| Coloring               | Gun Metal                                                       |
|------------------------|-----------------------------------------------------------------|
| Edge/Installation Type | Undermount                                                      |
| Finish                 | PVD                                                             |
| Material               | AISI 304 stainless steel                                        |
| Texture                | Smokey                                                          |
| Base                   | 80 cm                                                           |
| Dimensions             | 750x440 mm                                                      |
| Standard fittings      | Fixing hooks, gasket, drain, overflow and siphon, boxed packing |
| Mixer holes            | No standard holes                                               |
|                        |                                                                 |

| Built-in hole             | View technical data sheet (for all Flush-mount / Top-mount models and Under-mount models)                                                                                                                                                                                                                                                      |
|---------------------------|------------------------------------------------------------------------------------------------------------------------------------------------------------------------------------------------------------------------------------------------------------------------------------------------------------------------------------------------|
| Drainer                   | No                                                                                                                                                                                                                                                                                                                                             |
| Width                     | 75 cm                                                                                                                                                                                                                                                                                                                                          |
| Bowl dimension            | 710x400mm                                                                                                                                                                                                                                                                                                                                      |
| Number of bowls           | 1 bowl                                                                                                                                                                                                                                                                                                                                         |
| Waste fitting             | 3,5" drain                                                                                                                                                                                                                                                                                                                                     |
| FEATURES                  |                                                                                                                                                                                                                                                                                                                                                |
| Basket 3,5" waste fitting | The drain is equipped with a large 3.5" drain, with the practical basket cap that prevents the discharge of solid parts.                                                                                                                                                                                                                       |
| Gun Metal                 | The Gun Metal finish is obtained by treating steel with a physical process called PVD (Phisical Vacuum Deposition) which deposits particles of noble metals on the surface. The result is a unique and refined aesthetic effect, and an improvement of the mechanical properties of the steel which is more resistant to impact and scratches. |
| High thickness            | Imm thick steel. A significant thickness, which guarantees the maximum sturdiness and durability.                                                                                                                                                                                                                                              |
| Perimetral overflow       | The overflow is always a security on the Foster sinks that prevents the overflow of water in case of oversights. The perimeter drain solution improves aesthetics thanks to its square and essential shape.                                                                                                                                    |
| Small radius              | Bowls with squared shapes with a modern design and an increased capacity, for a minimal aesthetics connected with an extreme practicity.                                                                                                                                                                                                       |