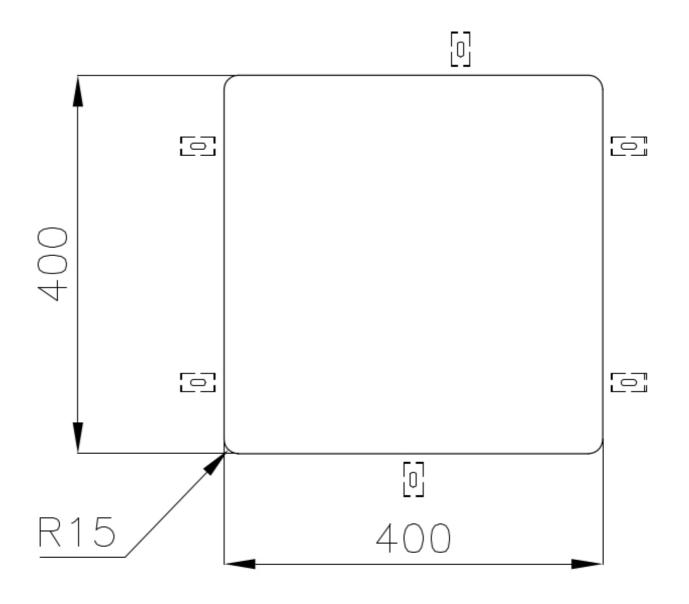

|
| Perimetral overflow       | The overflow is always a security on the Foster sinks that prevents the overflow of water in case of oversights. The perimeter drain solution improves aesthetics thanks to its square and essential shape.                                                                                                                                    |
| Small radius              | Bowls with squared shapes with a modern design and an increased capacity, for a minimal aesthetics connected with an extreme practicity.                                                                                                                                                                                                       |

### **TECHNICAL DATA**

# Foster ==



## Foster ==



Cut out size Dimensioni per foratura top



#### **GALLERY**









#### **OPTIONAL ACCESSORIES**



Cestello inox



HPDE Twin chopping board



Glass chopping board



Iroko-wood chopping board with stainless steel colander



**HPDE** Chopping board



Iroko-wood sliding chopping board

### Foster ==







Stainless steel colander



Stainless steel plate rack



Stainless steel plate rack



White basket



White bowl



Graters kit with ring-holder and food collection tray



Stainless steel perforated tray



Stainless steel plate rack

#### **WARNING:**

The accessories 8159101, 8100303,8151000 are only usable in combination with 8644101 The accessories 8100154, 8154000 are only usable in combination with 8644004



#### **RECOMMENDED PAIRINGS**







Mixer Tap Skin Gun Metal