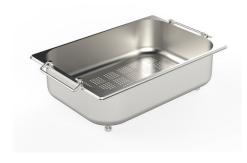

### Foster ==

Stainless steel colander

Stainless steel plate rack

Stainless steel plate rack

White basket

White bowl

Graters kit with ring-holder and food collection tray

Stainless steel perforated tray