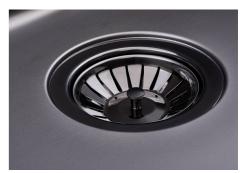

| Built-in hole             | View technical data sheet (for all Flush-mount / Top-mount models and Under-mount models)                                                                                                                                                                                                                                                      |
|---------------------------|------------------------------------------------------------------------------------------------------------------------------------------------------------------------------------------------------------------------------------------------------------------------------------------------------------------------------------------------|
| Drainer                   | No                                                                                                                                                                                                                                                                                                                                             |
| Width                     | 44 cm                                                                                                                                                                                                                                                                                                                                          |
| Bowl dimension            | 400x400mm                                                                                                                                                                                                                                                                                                                                      |
| Number of bowls           | 1 bowl                                                                                                                                                                                                                                                                                                                                         |
| Waste fitting             | 3,5" drain                                                                                                                                                                                                                                                                                                                                     |
| FEATURES                  |                                                                                                                                                                                                                                                                                                                                                |
| Basket 3,5" waste fitting | The drain is equipped with a large 3.5" drain, with the practical basket cap that prevents the discharge of solid parts.                                                                                                                                                                                                                       |
| Gun Metal                 | The Gun Metal finish is obtained by treating steel with a physical process called PVD (Phisical Vacuum Deposition) which deposits particles of noble metals on the surface. The result is a unique and refined aesthetic effect, and an improvement of the mechanical properties of the steel which is more resistant to impact and scratches. |
| High thickness            | Imm thick steel. A significant thickness, which guarantees the maximum sturdiness and durability.                                                                                                                                                                                                                                              |
| Perimetral overflow       | The overflow is always a security on the Foster sinks that prevents the overflow of water in case of oversights. The perimeter drain solution improves aesthetics thanks to its square and essential shape.                                                                                                                                    |
| Small radius              | Bowls with squared shapes with a modern design and an increased capacity, for a minimal aesthetics connected with an extreme practicity.                                                                                                                                                                                                       |