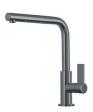

# Foster ==



## Foster ==



Cut out size Dimensioni per foratura top



#### **GALLERY**









#### **OPTIONAL ACCESSORIES**



Cestello inox



HPDE Twin chopping board



Glass chopping board



Iroko-wood chopping board with stainless steel colander



**HPDE** Chopping board



Iroko-wood sliding chopping board

### Foster ==







Stainless steel colander



Stainless steel plate rack



Stainless steel plate rack



White basket



White bowl



Graters kit with ring-holder and food collection tray



Stainless steel perforated tray



Stainless steel plate rack

#### **WARNING:**

The accessories 8159101, 8100303,8151000 are only usable in combination with 8644101 The accessories 8100154, 8154000 are only usable in combination with 8644004



#### **RECOMMENDED PAIRINGS**







Mixer Tap Skin Gun Metal

#### **OPTIONAL AUTOMATIC WASTE FITTINGS**



Gun Metal automatic waste fitting



Space Push Gun Metal automatic waste fitting