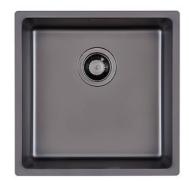

### **SMOKEY 400 GUN METAL**

Kitchen Sinks Code: 1156 856

#### **DETAILS**

| Coloring               | Gun Metal                                                       |
|------------------------|-----------------------------------------------------------------|
| Edge/Installation Type | Undermount                                                      |
| Finish                 | PVD                                                             |
| Material               | AISI 304 stainless steel                                        |
| Texture                | Smokey                                                          |
| Base                   | 45 cm                                                           |
| Dimensions             | 440x440 mm                                                      |
| Standard fittings      | Fixing hooks, gasket, drain, overflow and siphon, boxed packing |
| Mixer holes            | No standard holes                                               |