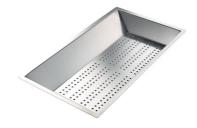

### Foster ==

Stainless steel colander

Stainless steel plate rack

Stainless steel plate rack

White basket

White bowl

Graters kit with ring-holder and food collection tray

Stainless steel perforated tray