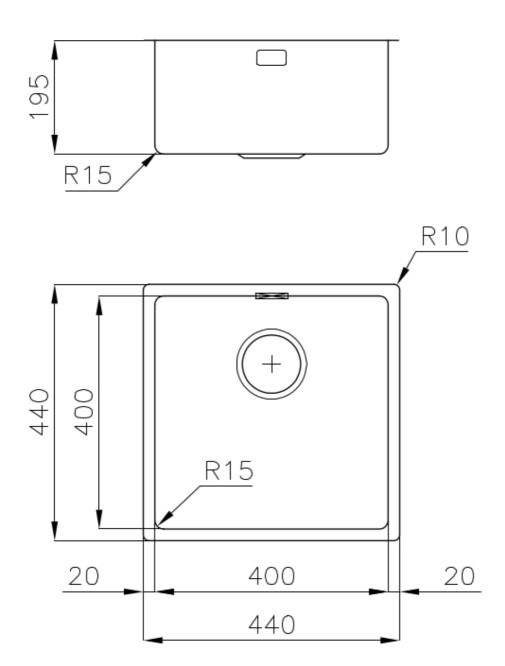

#### **DETAILS**

| Coloring               | Gun Metal                                                       |
|------------------------|-----------------------------------------------------------------|
| Edge/Installation Type | Undermount                                                      |
| Finish                 | PVD                                                             |
| Material               | AISI 304 stainless steel                                        |
| Texture                | Smokey                                                          |
| Base                   | 45 cm                                                           |
| Dimensions             | 440x440 mm                                                      |
| Standard fittings      | Fixing hooks, gasket, drain, overflow and siphon, boxed packing |
| Mixer holes            | No standard holes                                               |

| Built-in hole             | View technical data sheet (for all Flush-mount / Top-mount models and Under-mount models)                                                                                                                                                                                                                                                      |
|---------------------------|------------------------------------------------------------------------------------------------------------------------------------------------------------------------------------------------------------------------------------------------------------------------------------------------------------------------------------------------|
| Drainer                   | No                                                                                                                                                                                                                                                                                                                                             |
| Width                     | 44 cm                                                                                                                                                                                                                                                                                                                                          |
| Bowl dimension            | 400x400mm                                                                                                                                                                                                                                                                                                                                      |
| Number of bowls           | 1 bowl                                                                                                                                                                                                                                                                                                                                         |
| Waste fitting             | 3,5" drain                                                                                                                                                                                                                                                                                                                                     |
| FEATURES                  |                                                                                                                                                                                                                                                                                                                                                |
| Basket 3,5" waste fitting | The drain is equipped with a large 3.5" drain, with the practical basket cap that prevents the discharge of solid parts.                                                                                                                                                                                                                       |
| Gun Metal                 | The Gun Metal finish is obtained by treating steel with a physical process called PVD (Phisical Vacuum Deposition) which deposits particles of noble metals on the surface. The result is a unique and refined aesthetic effect, and an improvement of the mechanical properties of the steel which is more resistant to impact and scratches. |
| High thickness            | Imm thick steel. A significant thickness, which guarantees the maximum sturdiness and durability.                                                                                                                                                                                                                                              |
| Perimetral overflow       | The overflow is always a security on the Foster sinks that prevents the overflow of water in case of oversights. The perimeter drain solution improves aesthetics thanks to its square and essential shape.                                                                                                                                    |
| Small radius              | Bowls with squared shapes with a modern design and an increased capacity, for a minimal aesthetics connected with an extreme practicity.                                                                                                                                                                                                       |

### **TECHNICAL DATA**