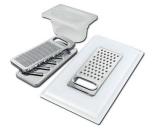

### Foster ==

Stainless steel colander

Stainless steel plate rack

Stainless steel plate rack

White basket

White bowl

Graters kit with ring-holder and food collection tray

Stainless steel perforated tray