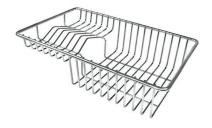

### Foster ==

Stainless steel colander

Stainless steel plate rack

Stainless steel plate rack

White basket

White bowl

Graters kit with ring-holder and food collection tray

Stainless steel perforated tray