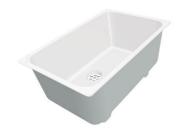

### Sink Skin 800 Copper Undermount

Kitchen Sinks Code: 4458 848

### DETAILS

| Coloring               | Copper                                                          |
|------------------------|-----------------------------------------------------------------|
| Edge/Installation Type | Undermount                                                      |
| Finish                 | PVD                                                             |
| Material               | AISI 304 stainless steel                                        |
| Texture                | Foster brushed                                                  |
| Base                   | 90 cm                                                           |
| Dimensions             | 840x440 mm                                                      |
| Standard fittings      | Fixing hooks, gasket, drain, overflow and siphon, boxed packing |
| Mixer holes            | No standard holes                                               |

View technical data sheet (for all Flush-mount / Top-mount models and Under-mount models)

| Drainer         | No                                                                                                                                                                             |
|-----------------|--------------------------------------------------------------------------------------------------------------------------------------------------------------------------------|
| Width           | 84 cm                                                                                                                                                                          |
| Bowl dimension  | 800x400mm                                                                                                                                                                      |
| Number of bowls | 1 bowl                                                                                                                                                                         |
| Waste fitting   | Drain SPACE 3,5"                                                                                                                                                               |
| Notes:          | As the product consists of a single seamless steel surface with no gaps or interstices, the use of garbage disposal and waste fitting with automatic control is not permitted. |

### FEATURES

| Copper                        | The Copper finish is obtained by treating steel with a physical process called PVD (Phisical Vacuum Deposition) which deposits particles of noble metals on the surface. The result is a unique and refined aesthetic effect, and an improvement of the mechanical properties of the steel which is more resistant to impact and scratches. |
|-------------------------------|---------------------------------------------------------------------------------------------------------------------------------------------------------------------------------------------------------------------------------------------------------------------------------------------------------------------------------------------|
| ONE SEAMLESS STEEL<br>SURFACE | The waste-fitting and overflow are moulded on the sink. The product is therefore made out of one seamless steel surface, without gaps or interstices. A great plus in terms of hygiene.                                                                                                                                                     |
| Deep bowls                    | This bowls reach an important depth, over 20 cm, thanks to the advanced production technology, that can be offer great capiency and practicity in all the washing operations.                                                                                                                                                               |
| High thickness                | 1mm thick steel. A significant thickness, which guarantees the maximum sturdiness and durability.                                                                                                                                                                                                                                           |
| Perimetral overflow           | The overflow is always a security on the Foster sinks that prevents the overflow of water in case of oversights. The perimeter drain solution improves aesthetics thanks to its square and essential shape.                                                                                                                                 |