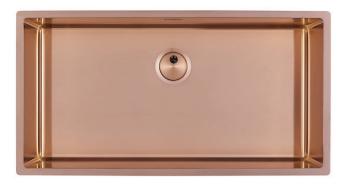

### Sink Skin 800 Copper Undermount

Kitchen Sinks Code: 4458 848

### DETAILS

| Coloring               | Copper                                                          |
|------------------------|-----------------------------------------------------------------|
| Edge/Installation Type | Undermount                                                      |
| Finish                 | PVD                                                             |
| Material               | AISI 304 stainless steel                                        |
| Texture                | Foster brushed                                                  |
| Base                   | 90 cm                                                           |
| Dimensions             | 840x440 mm                                                      |
| Standard fittings      | Fixing hooks, gasket, drain, overflow and siphon, boxed packing |
| Mixer holes            | No standard holes                                               |