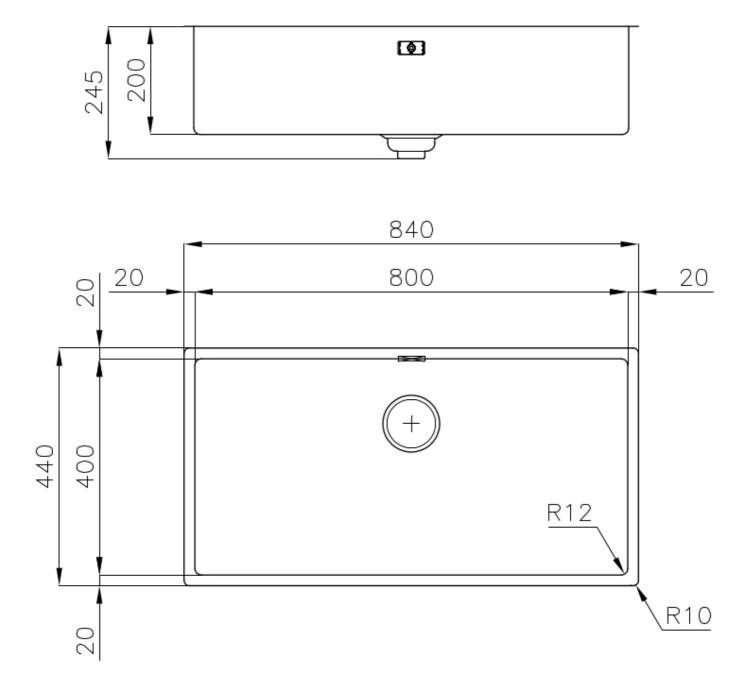

### DETAILS

| Coloring               | Copper                                                          |
|------------------------|-----------------------------------------------------------------|
| Edge/Installation Type | Undermount                                                      |
| Finish                 | PVD                                                             |
| Material               | AISI 304 stainless steel                                        |
| Texture                | Foster brushed                                                  |
| Base                   | 90 cm                                                           |
| Dimensions             | 840x440 mm                                                      |
| Standard fittings      | Fixing hooks, gasket, drain, overflow and siphon, boxed packing |
| Mixer holes            | No standard holes                                               |

View technical data sheet (for all Flush-mount / Top-mount models and Under-mount models)

| Drainer         | No                                                                                                                                                                             |
|-----------------|--------------------------------------------------------------------------------------------------------------------------------------------------------------------------------|
| Width           | 84 cm                                                                                                                                                                          |
| Bowl dimension  | 800x400mm                                                                                                                                                                      |
| Number of bowls | 1 bowl                                                                                                                                                                         |
| Waste fitting   | Drain SPACE 3,5"                                                                                                                                                               |
| Notes:          | As the product consists of a single seamless steel surface with no gaps or interstices, the use of garbage disposal and waste fitting with automatic control is not permitted. |

### **TECHNICAL DATA**