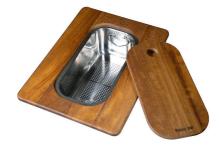

White bowl

Graters kit with ring-holder and food collection tray

Iroko-wood sliding chopping board with stainless steel colander

Stainless steel basket

Stainless steel perforated tray