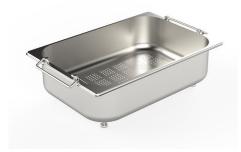

White bowl

Graters kit with ring-holder and food collection tray

Iroko-wood sliding chopping board with stainless steel colander

Stainless steel basket

Stainless steel perforated tray