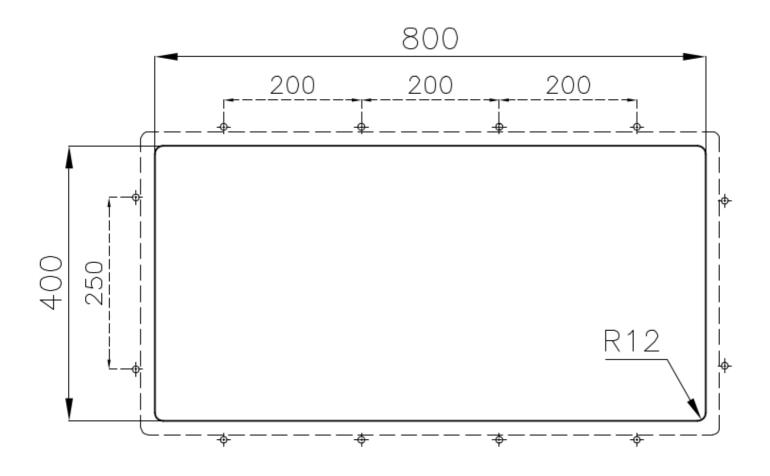

ore useful today for theseparate waste collection systems.                                         |
|---------------------|-------------------------------------------------------------------------------------------------------------------------------------------------------------------------------------------------------|
| Small radius        | Bowls with squared shapes with a modern design and an increased capacity, for a minimal aesthetics connected with an extreme practicity.                                                              |
| Space waste fitting | The elegant SPACE steel cap closes the drain and leaves no visible residues collected in the basket below. Space also has a small footprint and allows the optimal use of the under-sink compartment. |

### **TECHNICAL DATA**





### GALLERY



### **OPTIONAL ACCESSORIES**



Glass chopping board



HPDE Twin chopping board



Iroko-wood twin chopping board



Stainless steel colander



Stainless steel plate rack



Stainless steel plate rack



Stainless steel plate rack



White bowl



Graters kit with ring-holder and food collection tray



Iroko-wood sliding chopping board with stainless steel colander



Stainless steel basket

Stainless steel perforated tray

#### WARNING:

The accessories 8159101, 8151 000 and 8100303 are only usable in combination with 8644101 The accessories 8100154 and 8154000 are only usable in combination with 8644004

VELA PLUS COPPER

### **RECOMMENDED PAIRINGS**



Mixer Tap Skin Copper





VOLTA COPPER