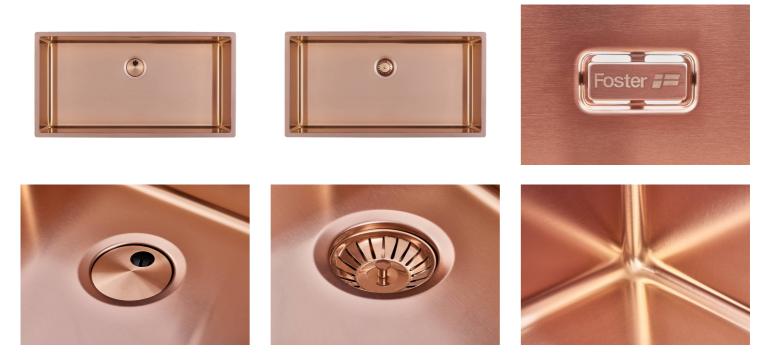

y for theseparate waste collection systems.                                         |
|---------------------|-------------------------------------------------------------------------------------------------------------------------------------------------------------------------------------------------------|
| Small radius        | Bowls with squared shapes with a modern design and an increased capacity, for a minimal aesthetics connected with an extreme practicity.                                                              |
| Space waste fitting | The elegant SPACE steel cap closes the drain and leaves no visible residues collected in the basket below. Space also has a small footprint and allows the optimal use of the under-sink compartment. |

### **TECHNICAL DATA**





### GALLERY



### **OPTIONAL ACCESSORIES**



Glass chopping board



HPDE Twin chopping board



Iroko-wood twin chopping board



Stainless steel colander



Stainless steel plate rack



Stainless steel plate rack



Stainless steel plate rack



White bowl



Graters kit with ring-holder and food collection tray



Iroko-wood sliding chopping board with stainless steel colander



Stainless steel basket

Stainless steel perforated tray

#### WARNING:

The accessories 8159101, 8151 000 and 8100303 are only usable in combination with 8644101 The accessories 8100154 and 8154000 are only usable in combination with 8644004

VELA PLUS COPPER

### **RECOMMENDED PAIRINGS**



Mixer Tap Skin Copper





VOLTA COPPER