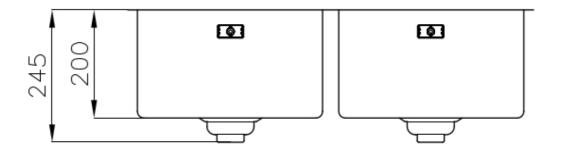

### DETAILS

| Coloring               | Gun Metal                                                       |
|------------------------|-----------------------------------------------------------------|
| Edge/Installation Type | Flush-mount   Top-mount                                         |
| Finish                 | PVD                                                             |
| Material               | AISI 304 stainless steel                                        |
| Texture                | Foster brushed                                                  |
| Base                   | 80 cm                                                           |
| Dimensions             | 750x440 mm                                                      |
| Standard fittings      | Fixing hooks, gasket, drain, overflow and siphon, boxed packing |
| Mixer holes            | No standard holes                                               |

View technical data sheet (for all Flush-mount / Top-mount models and Under-mount models)

| Drainer         | No                                                                                                                                                                             |
|-----------------|--------------------------------------------------------------------------------------------------------------------------------------------------------------------------------|
| Width           | 75 cm                                                                                                                                                                          |
| Bowl dimension  | 340x400mm                                                                                                                                                                      |
| Number of bowls | 2 bowls                                                                                                                                                                        |
| Waste fitting   | Drain SPACE 3,5"                                                                                                                                                               |
| Notes:          | As the product consists of a single seamless steel surface with no gaps or interstices, the use of garbage disposal and waste fitting with automatic control is not permitted. |
| FEATURES        |                                                                                                                                                                                |