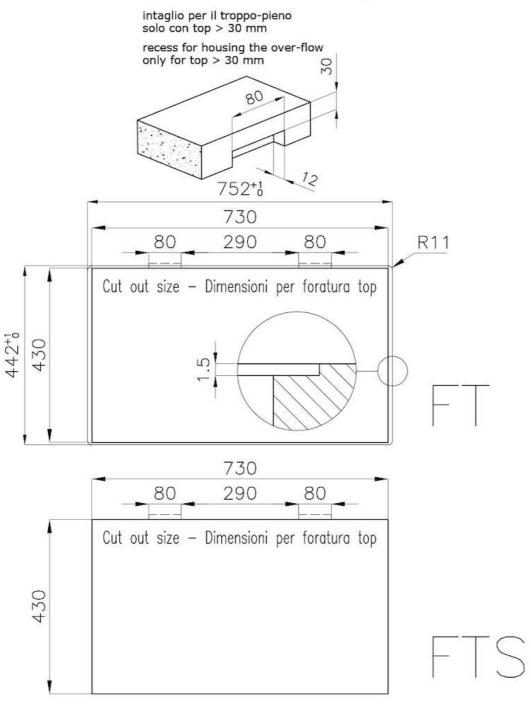

View technical data sheet (for all Flush-mount / Top-mount models and Under-mount models)

| Drainer         | No                                                                                                                                                                             |
|-----------------|--------------------------------------------------------------------------------------------------------------------------------------------------------------------------------|
| Width           | 75 cm                                                                                                                                                                          |
| Bowl dimension  | 340x400mm                                                                                                                                                                      |
| Number of bowls | 2 bowls                                                                                                                                                                        |
| Waste fitting   | Drain SPACE 3,5"                                                                                                                                                               |
| Notes:          | As the product consists of a single seamless steel surface with no gaps or interstices, the use of garbage disposal and waste fitting with automatic control is not permitted. |
| FEATURES        |                                                                                                                                                                                |

| Gun Metal                     | The Gun Metal finish is obtained by treating steel with a physical process called PVD (Phisical Vacuum Deposition) which deposits particles of noble metals on the surface. The result is a unique and refined aesthetic effect, and an improvement of the mechanical properties of the steel which is more resistant to impact and scratches. |
|-------------------------------|------------------------------------------------------------------------------------------------------------------------------------------------------------------------------------------------------------------------------------------------------------------------------------------------------------------------------------------------|
| ONE SEAMLESS STEEL<br>SURFACE | The waste-fitting and overflow are moulded on the sink. The product is therefore made out of one seamless steel surface, without gaps or interstices. A great plus in terms of hygiene.                                                                                                                                                        |
| Deep bowls                    | This bowls reach an important depth, over 20 cm, thanks to the advanced production technology, that can be offer great capiency and practicity in all the washing operations.                                                                                                                                                                  |
| High thickness                | 1mm thick steel. A significant thickness, which guarantees the maximum sturdiness and durability.                                                                                                                                                                                                                                              |
| Perimetral overflow           | The overflow is always a security on the Foster sinks that prevents the overflow of water in case of oversights. The perimeter drain solution improves aesthetics thanks to its square and essential shape.                                                                                                                                    |