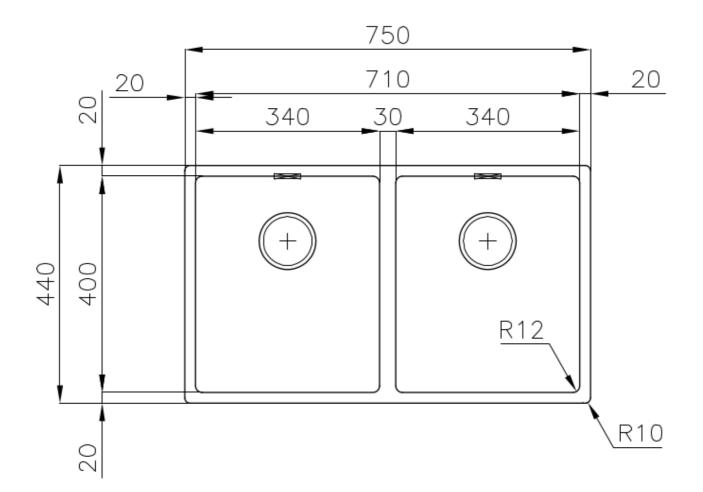

### DETAILS

| Coloring               | Gun Metal                                                       |
|------------------------|-----------------------------------------------------------------|
| Edge/Installation Type | Flush-mount   Top-mount                                         |
| Finish                 | PVD                                                             |
| Material               | AISI 304 stainless steel                                        |
| Texture                | Foster brushed                                                  |
| Base                   | 80 cm                                                           |
| Dimensions             | 750x440 mm                                                      |
| Standard fittings      | Fixing hooks, gasket, drain, overflow and siphon, boxed packing |
| Mixer holes            | No standard holes                                               |

View technical data sheet (for all Flush-mount / Top-mount models and Under-mount models)

| Drainer         | No                                                                                                                                                                             |
|-----------------|--------------------------------------------------------------------------------------------------------------------------------------------------------------------------------|
| Width           | 75 cm                                                                                                                                                                          |
| Bowl dimension  | 340x400mm                                                                                                                                                                      |
| Number of bowls | 2 bowls                                                                                                                                                                        |
| Waste fitting   | Drain SPACE 3,5"                                                                                                                                                               |
| Notes:          | As the product consists of a single seamless steel surface with no gaps or interstices, the use of garbage disposal and waste fitting with automatic control is not permitted. |
| FEATURES        |                                                                                                                                                                                |