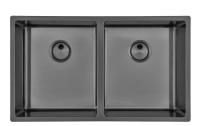

### Sink Skin Double Gun Metal

Kitchen Sinks Code: 4455 046

### DETAILS

| Coloring               | Gun Metal                                                       |
|------------------------|-----------------------------------------------------------------|
| Edge/Installation Type | Flush-mount   Top-mount                                         |
| Finish                 | PVD                                                             |
| Material               | AISI 304 stainless steel                                        |
| Texture                | Foster brushed                                                  |
| Base                   | 80 cm                                                           |
| Dimensions             | 750x440 mm                                                      |
| Standard fittings      | Fixing hooks, gasket, drain, overflow and siphon, boxed packing |
| Mixer holes            | No standard holes                                               |