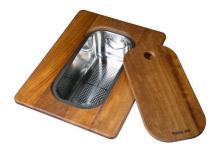

### GALLERY

**OPTIONAL ACCESSORIES** 

Glass chopping board

HPDE Twin chopping board

Iroko-wood twin chopping board

Stainless steel colander

Stainless steel plate rack

Stainless steel plate rack

Stainless steel plate rack

Iroko-wood sliding chopping board with stainless steel colander

White bowl

Graters kit with ring-holder and food collection tray

Stainless steel perforated tray