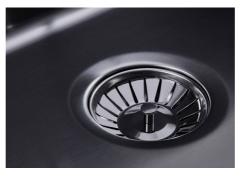

| Save space system   | Drain and siphon are designed to leave as much space as possible in the under-sink area, more and more useful today for theseparate waste collection systems.                                         |
|---------------------|-------------------------------------------------------------------------------------------------------------------------------------------------------------------------------------------------------|
| Small radius        | Bowls with squared shapes with a modern design and an increased capacity, for a minimal aesthetics connected with an extreme practicity.                                                              |
| Space waste fitting | The elegant SPACE steel cap closes the drain and leaves no visible residues collected in the basket below. Space also has a small footprint and allows the optimal use of the under-sink compartment. |