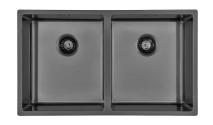

### Sink Skin Double Gun Metal

Kitchen Sinks Code: 4455 046

### DETAILS

| Coloring               | Gun Metal                                                       |
|------------------------|-----------------------------------------------------------------|
| Edge/Installation Type | Flush-mount   Top-mount                                         |
| Finish                 | PVD                                                             |
| Material               | AISI 304 stainless steel                                        |
| Texture                | Foster brushed                                                  |
| Base                   | 80 cm                                                           |
| Dimensions             | 750x440 mm                                                      |
| Standard fittings      | Fixing hooks, gasket, drain, overflow and siphon, boxed packing |
| Mixer holes            | No standard holes                                               |

View technical data sheet (for all Flush-mount / Top-mount models and Under-mount models)

| Drainer         | No                                                                                                                                                                             |
|-----------------|--------------------------------------------------------------------------------------------------------------------------------------------------------------------------------|
| Width           | 75 cm                                                                                                                                                                          |
| Bowl dimension  | 340x400mm                                                                                                                                                                      |
| Number of bowls | 2 bowls                                                                                                                                                                        |
| Waste fitting   | Drain SPACE 3,5"                                                                                                                                                               |
| Notes:          | As the product consists of a single seamless steel surface with no gaps or interstices, the use of garbage disposal and waste fitting with automatic control is not permitted. |
| FEATURES        |                                                                                                                                                                                |