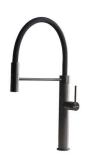

lso has a small footprint and allows the optimal use of the under-sink compartment. |

### **TECHNICAL DATA**





### Lavello / Sink cod. 4455/046



### GALLERY















**OPTIONAL ACCESSORIES** 



Glass chopping board



HPDE Twin chopping board



Iroko-wood twin chopping board



Stainless steel colander



Stainless steel plate rack

Stainless steel plate rack



Stainless steel plate rack



Iroko-wood sliding chopping board with stainless steel colander



White bowl



Graters kit with ring-holder and food collection tray







Stainless steel perforated tray

#### WARNING:

The accessories 8159101, 8151000 and 8100303 are only usable in combination with 8644101 The accessories 8100154 and 8154000 are only usable in combination with 8644004

#### **RECOMMENDED PAIRINGS**





Mixer Tap Skin Gun Metal

VOLTA GUN METAL