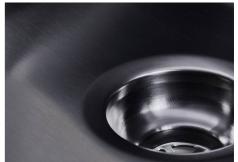

| Gun Metal                     | The Gun Metal finish is obtained by treating steel with a physical process called PVD (Phisical Vacuum Deposition) which deposits particles of noble metals on the surface. The result is a unique and refined aesthetic effect, and an improvement of the mechanical properties of the steel which is more resistant to impact and scratches. |
|-------------------------------|------------------------------------------------------------------------------------------------------------------------------------------------------------------------------------------------------------------------------------------------------------------------------------------------------------------------------------------------|
| ONE SEAMLESS STEEL<br>SURFACE | The waste-fitting and overflow are moulded on the sink. The product is therefore made out of one seamless steel surface, without gaps or interstices. A great plus in terms of hygiene.                                                                                                                                                        |
| Deep bowls                    | This bowls reach an important depth, over 20 cm, thanks to the advanced production technology, that can be offer great capiency and practicity in all the washing operations.                                                                                                                                                                  |
| High thickness                | 1mm thick steel. A significant thickness, which guarantees the maximum sturdiness and durability.                                                                                                                                                                                                                                              |
| Perimetral overflow           | The overflow is always a security on the Foster sinks that prevents the overflow of water in case of oversights. The perimeter drain solution improves aesthetics thanks to its square and essential shape.                                                                                                                                    |

| Save space system   | Drain and siphon are designed to leave as much space as possible in the under-sink area, more and more useful today for theseparate waste collection systems.                                         |
|---------------------|-------------------------------------------------------------------------------------------------------------------------------------------------------------------------------------------------------|
| Small radius        | Bowls with squared shapes with a modern design and an increased capacity, for a minimal aesthetics connected with an extreme practicity.                                                              |
| Space waste fitting | The elegant SPACE steel cap closes the drain and leaves no visible residues collected in the basket below. Space also has a small footprint and allows the optimal use of the under-sink compartment. |