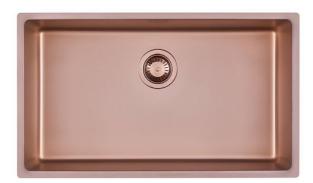

## **SMOKEY 710 COPPER**

Kitchen Sinks Code: 1157 858

### **DETAILS**

| Coloring               | Copper                                                          |
|------------------------|-----------------------------------------------------------------|
| Edge/Installation Type | Undermount                                                      |
| Finish                 | PVD                                                             |
| Material               | AISI 304 stainless steel                                        |
| Texture                | Smokey                                                          |
| Base                   | 80 cm                                                           |
| Dimensions             | 750x440 mm                                                      |
| Standard fittings      | Fixing hooks, gasket, drain, overflow and siphon, boxed packing |
| Mixer holes            | No standard holes                                               |
|                        |                                                                 |