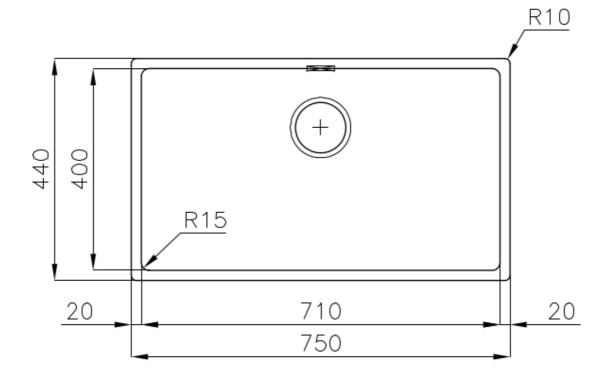

### **DETAILS**

| Coloring               | Copper                                                          |
|------------------------|-----------------------------------------------------------------|
| Edge/Installation Type | Undermount                                                      |
| Finish                 | PVD                                                             |
| Material               | AISI 304 stainless steel                                        |
| Texture                | Smokey                                                          |
| Base                   | 80 cm                                                           |
| Dimensions             | 750x440 mm                                                      |
| Standard fittings      | Fixing hooks, gasket, drain, overflow and siphon, boxed packing |
| Mixer holes            | No standard holes                                               |
|                        |                                                                 |

| Built-in hole             | View technical data sheet (for all Flush-mount / Top-mount models and Under-mount models)                                                                                                                                                                                                                                                   |
|---------------------------|---------------------------------------------------------------------------------------------------------------------------------------------------------------------------------------------------------------------------------------------------------------------------------------------------------------------------------------------|
| Drainer                   | No                                                                                                                                                                                                                                                                                                                                          |
| Width                     | 75 cm                                                                                                                                                                                                                                                                                                                                       |
| Bowl dimension            | 710x400mm                                                                                                                                                                                                                                                                                                                                   |
| Number of bowls           | 1 bowl                                                                                                                                                                                                                                                                                                                                      |
| Waste fitting             | 3,5" drain                                                                                                                                                                                                                                                                                                                                  |
| FEATURES                  |                                                                                                                                                                                                                                                                                                                                             |
| Basket 3,5" waste fitting | The drain is equipped with a large 3.5" drain, with the practical basket cap that prevents the discharge of solid parts.                                                                                                                                                                                                                    |
| Copper                    | The Copper finish is obtained by treating steel with a physical process called PVD (Phisical Vacuum Deposition) which deposits particles of noble metals on the surface. The result is a unique and refined aesthetic effect, and an improvement of the mechanical properties of the steel which is more resistant to impact and scratches. |
| High thickness            | Imm thick steel. A significant thickness, which guarantees the maximum sturdiness and durability.                                                                                                                                                                                                                                           |
| Perimetral overflow       | The overflow is always a security on the Foster sinks that prevents the overflow of water in case of oversights. The perimeter drain solution improves aesthetics thanks to its square and essential shape.                                                                                                                                 |
| Small radius              | Bowls with squared shapes with a modern design and an increased capacity, for a minimal aesthetics connected with an extreme practicity.                                                                                                                                                                                                    |

## **TECHNICAL DATA**