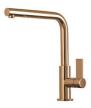

ster ==



Cut out size Dimensioni per foratura top

## **GALLERY**









### **OPTIONAL ACCESSORIES**



Cestello inox



Glass chopping board



**HPDE** Chopping board



HPDE Twin chopping board



Iroko-wood chopping board with stainless steel colander



Iroko-wood sliding chopping board



Iroko-wood twin chopping board



Stainless steel colander



Stainless steel plate rack



Stainless steel plate rack



White basket



White bowl

## Foster ==







Graters kit with ring-holder and food collection tray

Stainless steel perforated tray

Stainless steel plate rack

#### **WARNING:**

The accessories 8159101, 8100303,8151000 are only usable in combination with 8644101 The accessories 8100154, 8154000 are only usable in combination with 8644004

#### **RECOMMENDED PAIRINGS**



Mixer Tap Omega Copper