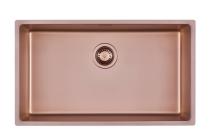

## **SMOKEY 710 COPPER**

Kitchen Sinks Code: 1157 858

### **DETAILS**

| Coloring               | Copper                                                          |
|------------------------|-----------------------------------------------------------------|
| Edge/Installation Type | Undermount                                                      |
| Finish                 | PVD                                                             |
| Material               | AISI 304 stainless steel                                        |
| Texture                | Smokey                                                          |
| Base                   | 80 cm                                                           |
| Dimensions             | 750x440 mm                                                      |
| Standard fittings      | Fixing hooks, gasket, drain, overflow and siphon, boxed packing |
| Mixer holes            | No standard holes                                               |
|                        |                                                                 |

| Built-in hole             | View technical data sheet (for all Flush-mount / Top-mount models and Under-mount models)                                                                                                                                                                                                                                                   |
|---------------------------|---------------------------------------------------------------------------------------------------------------------------------------------------------------------------------------------------------------------------------------------------------------------------------------------------------------------------------------------|
| Drainer                   | No                                                                                                                                                                                                                                                                                                                                          |
| Width                     | 75 cm                                                                                                                                                                                                                                                                                                                                       |
| Bowl dimension            | 710x400mm                                                                                                                                                                                                                                                                                                                                   |
| Number of bowls           | 1 bowl                                                                                                                                                                                                                                                                                                                                      |
| Waste fitting             | 3,5" drain                                                                                                                                                                                                                                                                                                                                  |
| FEATURES                  |                                                                                                                                                                                                                                                                                                                                             |
| Basket 3,5" waste fitting | The drain is equipped with a large 3.5" drain, with the practical basket cap that prevents the discharge of solid parts.                                                                                                                                                                                                                    |
| Copper                    | The Copper finish is obtained by treating steel with a physical process called PVD (Phisical Vacuum Deposition) which deposits particles of noble metals on the surface. The result is a unique and refined aesthetic effect, and an improvement of the mechanical properties of the steel which is more resistant to impact and scratches. |
| High thickness            | Imm thick steel. A significant thickness, which guarantees the maximum sturdiness and durability.                                                                                                                                                                                                                                           |
| Perimetral overflow       | The overflow is always a security on the Foster sinks that prevents the overflow of water in case of oversights. The perimeter drain solution improves aesthetics thanks to its square and essential shape.                                                                                                                                 |
| Small radius              | Bowls with squared shapes with a modern design and an increased capacity, for a minimal aesthetics connected with an extreme practicity.                                                                                                                                                                                                    |