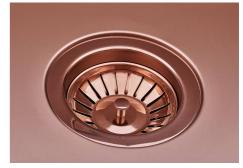

| Built-in hole             | View technical data sheet (for all Flush-mount / Top-mount models and Under-mount models)                                                                                                                                                                                                                                                   |
|---------------------------|---------------------------------------------------------------------------------------------------------------------------------------------------------------------------------------------------------------------------------------------------------------------------------------------------------------------------------------------|
| Drainer                   | No                                                                                                                                                                                                                                                                                                                                          |
| Width                     | 75 cm                                                                                                                                                                                                                                                                                                                                       |
| Bowl dimension            | 710x400mm                                                                                                                                                                                                                                                                                                                                   |
| Number of bowls           | 1 bowl                                                                                                                                                                                                                                                                                                                                      |
| Waste fitting             | 3,5" drain                                                                                                                                                                                                                                                                                                                                  |
| FEATURES                  |                                                                                                                                                                                                                                                                                                                                             |
| Basket 3,5" waste fitting | The drain is equipped with a large 3.5" drain, with the practical basket cap that prevents the discharge of solid parts.                                                                                                                                                                                                                    |
| Copper                    | The Copper finish is obtained by treating steel with a physical process called PVD (Phisical Vacuum Deposition) which deposits particles of noble metals on the surface. The result is a unique and refined aesthetic effect, and an improvement of the mechanical properties of the steel which is more resistant to impact and scratches. |
| High thickness            | Imm thick steel. A significant thickness, which guarantees the maximum sturdiness and durability.                                                                                                                                                                                                                                           |
| Perimetral overflow       | The overflow is always a security on the Foster sinks that prevents the overflow of water in case of oversights. The perimeter drain solution improves aesthetics thanks to its square and essential shape.                                                                                                                                 |
| Small radius              | Bowls with squared shapes with a modern design and an increased capacity, for a minimal aesthetics connected with an extreme practicity.                                                                                                                                                                                                    |