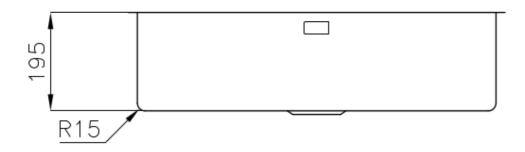

### **DETAILS**

| Coloring               | Copper                                                          |
|------------------------|-----------------------------------------------------------------|
| Edge/Installation Type | Undermount                                                      |
| Finish                 | PVD                                                             |
| Material               | AISI 304 stainless steel                                        |
| Texture                | Smokey                                                          |
| Base                   | 80 cm                                                           |
| Dimensions             | 750x440 mm                                                      |
| Standard fittings      | Fixing hooks, gasket, drain, overflow and siphon, boxed packing |
| Mixer holes            | No standard holes                                               |
|                        |                                                                 |

| Built-in hole             | View technical data sheet (for all Flush-mount / Top-mount models and Under-mount models)                                                                                                                                                                                                                                                   |
|---------------------------|---------------------------------------------------------------------------------------------------------------------------------------------------------------------------------------------------------------------------------------------------------------------------------------------------------------------------------------------|
| Drainer                   | No                                                                                                                                                                                                                                                                                                                                          |
| Width                     | 75 cm                                                                                                                                                                                                                                                                                                                                       |
| Bowl dimension            | 710x400mm                                                                                                                                                                                                                                                                                                                                   |
| Number of bowls           | 1 bowl                                                                                                                                                                                                                                                                                                                                      |
| Waste fitting             | 3,5" drain                                                                                                                                                                                                                                                                                                                                  |
| FEATURES                  |                                                                                                                                                                                                                                                                                                                                             |
| Basket 3,5" waste fitting | The drain is equipped with a large 3.5" drain, with the practical basket cap that prevents the discharge of solid parts.                                                                                                                                                                                                                    |
| Copper                    | The Copper finish is obtained by treating steel with a physical process called PVD (Phisical Vacuum Deposition) which deposits particles of noble metals on the surface. The result is a unique and refined aesthetic effect, and an improvement of the mechanical properties of the steel which is more resistant to impact and scratches. |
| High thickness            | Imm thick steel. A significant thickness, which guarantees the maximum sturdiness and durability.                                                                                                                                                                                                                                           |
| Perimetral overflow       | The overflow is always a security on the Foster sinks that prevents the overflow of water in case of oversights. The perimeter drain solution improves aesthetics thanks to its square and essential shape.                                                                                                                                 |
| Small radius              | Bowls with squared shapes with a modern design and an increased capacity, for a minimal aesthetics connected with an extreme practicity.                                                                                                                                                                                                    |

## **TECHNICAL DATA**