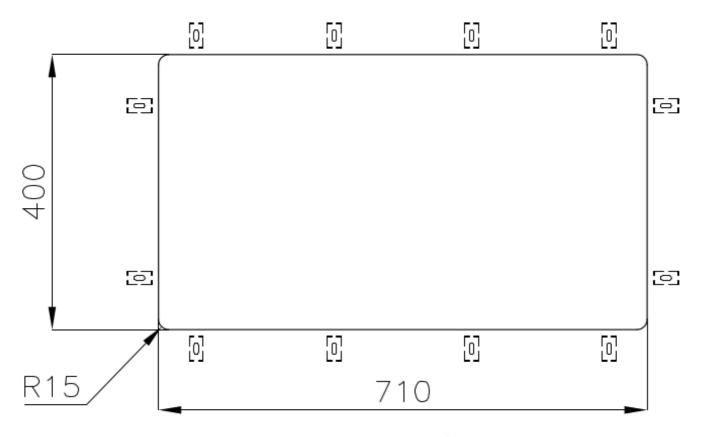

| Built-in hole             | View technical data sheet (for all Flush-mount / Top-mount models and Under-mount models)                                                                                                                                                                                                                                                   |
|---------------------------|---------------------------------------------------------------------------------------------------------------------------------------------------------------------------------------------------------------------------------------------------------------------------------------------------------------------------------------------|
| Drainer                   | No                                                                                                                                                                                                                                                                                                                                          |
| Width                     | 75 cm                                                                                                                                                                                                                                                                                                                                       |
| Bowl dimension            | 710x400mm                                                                                                                                                                                                                                                                                                                                   |
| Number of bowls           | 1 bowl                                                                                                                                                                                                                                                                                                                                      |
| Waste fitting             | 3,5" drain                                                                                                                                                                                                                                                                                                                                  |
| FEATURES                  |                                                                                                                                                                                                                                                                                                                                             |
| Basket 3,5" waste fitting | The drain is equipped with a large 3.5" drain, with the practical basket cap that prevents the discharge of solid parts.                                                                                                                                                                                                                    |
| Copper                    | The Copper finish is obtained by treating steel with a physical process called PVD (Phisical Vacuum Deposition) which deposits particles of noble metals on the surface. The result is a unique and refined aesthetic effect, and an improvement of the mechanical properties of the steel which is more resistant to impact and scratches. |
| High thickness            | Imm thick steel. A significant thickness, which guarantees the maximum sturdiness and durability.                                                                                                                                                                                                                                           |
| Perimetral overflow       | The overflow is always a security on the Foster sinks that prevents the overflow of water in case of oversights. The perimeter drain solution improves aesthetics thanks to its square and essential shape.                                                                                                                                 |
| Small radius              | Bowls with squared shapes with a modern design and an increased capacity, for a minimal aesthetics connected with an extreme practicity.                                                                                                                                                                                                    |

## Foster ==

Cut out size Dimensioni per foratura top