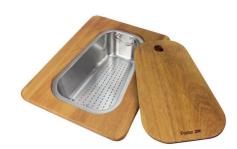

### **OPTIONAL ACCESSORIES**

Cestello inox

Glass chopping board

**HPDE** Chopping board

HPDE Twin chopping board

Iroko-wood chopping board with stainless steel colander

Iroko-wood sliding chopping board

Iroko-wood twin chopping board