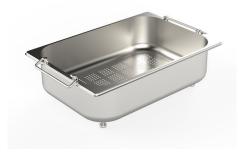

White bowl

Graters kit with ring-holder and food collection tray

Iroko-wood sliding chopping board with stainless steel colander

Stainless steel basket

Stainless steel perforated tray