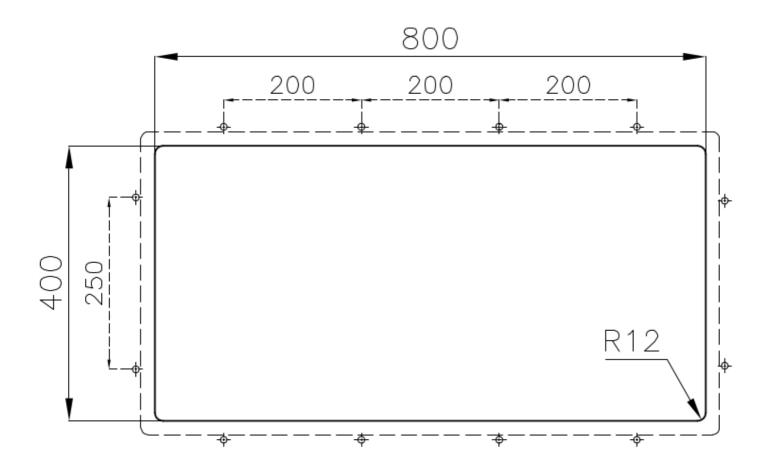

#### DETAILS

| Coloring               | Gold                                                            |
|------------------------|-----------------------------------------------------------------|
| Edge/Installation Type | Undermount                                                      |
| Finish                 | PVD                                                             |
| Material               | AISI 304 stainless steel                                        |
| Texture                | Foster brushed                                                  |
| Base                   | 90 cm                                                           |
| Dimensions             | 840x440 mm                                                      |
| Standard fittings      | Fixing hooks, gasket, drain, overflow and siphon, boxed packing |
| Mixer holes            | No standard holes                                               |

View technical data sheet (for all Flush-mount / Top-mount models and Under-mount models)

| Drainer         | Νο                                                                                                                                                                             |
|-----------------|--------------------------------------------------------------------------------------------------------------------------------------------------------------------------------|
| Width           | 84 cm                                                                                                                                                                          |
| Bowl dimension  | 800x400mm                                                                                                                                                                      |
| Number of bowls | 1 bowl                                                                                                                                                                         |
| Waste fitting   | Drain SPACE 3,5"                                                                                                                                                               |
| Notes:          | As the product consists of a single seamless steel surface with no gaps or interstices, the use of garbage disposal and waste fitting with automatic control is not permitted. |