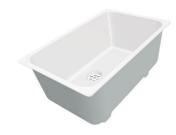

### Sink Skin 800 Gold Undermount

Kitchen Sinks Code: 4458 849

#### DETAILS

| Coloring               | Gold                                                            |
|------------------------|-----------------------------------------------------------------|
| Edge/Installation Type | Undermount                                                      |
| Finish                 | PVD                                                             |
| Material               | AISI 304 stainless steel                                        |
| Texture                | Foster brushed                                                  |
| Base                   | 90 cm                                                           |
| Dimensions             | 840x440 mm                                                      |
| Standard fittings      | Fixing hooks, gasket, drain, overflow and siphon, boxed packing |
| Mixer holes            | No standard holes                                               |

View technical data sheet (for all Flush-mount / Top-mount models and Under-mount models)

| Drainer         | Νο                                                                                                                                                                             |
|-----------------|--------------------------------------------------------------------------------------------------------------------------------------------------------------------------------|
| Width           | 84 cm                                                                                                                                                                          |
| Bowl dimension  | 800x400mm                                                                                                                                                                      |
| Number of bowls | 1 bowl                                                                                                                                                                         |
| Waste fitting   | Drain SPACE 3,5"                                                                                                                                                               |
| Notes:          | As the product consists of a single seamless steel surface with no gaps or interstices, the use of garbage disposal and waste fitting with automatic control is not permitted. |

#### FEATURES

| Gold                          | The Gold finish is obtained by treating the steel with a physical process called PVD (Physical Vacuum Deposition) which deposits particles of noble metals on the surface. The result is a unique and refined aesthetic effect, and an improvement in the mechanical properties of the steel that is more resistant to shocks and scratches. |
|-------------------------------|----------------------------------------------------------------------------------------------------------------------------------------------------------------------------------------------------------------------------------------------------------------------------------------------------------------------------------------------|
| ONE SEAMLESS STEEL<br>SURFACE | The waste-fitting and overflow are moulded on the sink. The product is therefore made out of one seamless steel surface, without gaps or interstices. A great plus in terms of hygiene.                                                                                                                                                      |
| Deep bowls                    | This bowls reach an important depth, over 20 cm, thanks to the advanced production technology, that can be offer great capiency and practicity in all the washing operations.                                                                                                                                                                |
| High thickness                | 1mm thick steel. A significant thickness, which guarantees the maximum sturdiness and durability.                                                                                                                                                                                                                                            |
| Perimetral overflow           | The overflow is always a security on the Foster sinks that prevents the overflow of water in case of oversights. The perimeter drain solution improves aesthetics thanks to its square and essential shape.                                                                                                                                  |