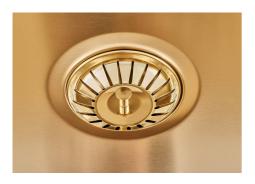

| Save space system   | Drain and siphon are designed to leave as much space as possible in the under-sink area, more and more useful today for theseparate waste collection systems.                                         |
|---------------------|-------------------------------------------------------------------------------------------------------------------------------------------------------------------------------------------------------|
| Small radius        | Bowls with squared shapes with a modern design and an increased capacity, for a minimal aesthetics connected with an extreme practicity.                                                              |
| Space waste fitting | The elegant SPACE steel cap closes the drain and leaves no visible residues collected in the basket below. Space also has a small footprint and allows the optimal use of the under-sink compartment. |