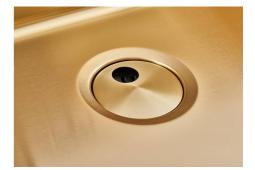

#### FEATURES

| Gold                          | The Gold finish is obtained by treating the steel with a physical process called PVD (Physical Vacuum Deposition) which deposits particles of noble metals on the surface. The result is a unique and refined aesthetic effect, and an improvement in the mechanical properties of the steel that is more resistant to shocks and scratches. |
|-------------------------------|----------------------------------------------------------------------------------------------------------------------------------------------------------------------------------------------------------------------------------------------------------------------------------------------------------------------------------------------|
| ONE SEAMLESS STEEL<br>SURFACE | The waste-fitting and overflow are moulded on the sink. The product is therefore made out of one seamless steel surface, without gaps or interstices. A great plus in terms of hygiene.                                                                                                                                                      |
| Deep bowls                    | This bowls reach an important depth, over 20 cm, thanks to the advanced production technology, that can be offer great capiency and practicity in all the washing operations.                                                                                                                                                                |
| High thickness                | 1mm thick steel. A significant thickness, which guarantees the maximum sturdiness and durability.                                                                                                                                                                                                                                            |
| Perimetral overflow           | The overflow is always a security on the Foster sinks that prevents the overflow of water in case of oversights. The perimeter drain solution improves aesthetics thanks to its square and essential shape.                                                                                                                                  |

| Save space system   | Drain and siphon are designed to leave as much space as possible in the under-sink area, more and more useful today for theseparate waste collection systems.                                         |
|---------------------|-------------------------------------------------------------------------------------------------------------------------------------------------------------------------------------------------------|
| Small radius        | Bowls with squared shapes with a modern design and an increased capacity, for a minimal aesthetics connected with an extreme practicity.                                                              |
| Space waste fitting | The elegant SPACE steel cap closes the drain and leaves no visible residues collected in the basket below. Space also has a small footprint and allows the optimal use of the under-sink compartment. |