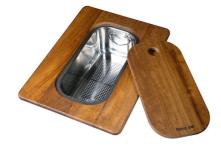

White bowl

Graters kit with ring-holder and food collection tray

Iroko-wood sliding chopping board with stainless steel colander

Stainless steel basket

Stainless steel perforated tray