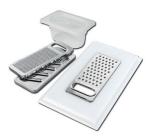

White bowl

Graters kit with ring-holder and food collection tray

Iroko-wood sliding chopping board with stainless steel colander

Stainless steel basket

Stainless steel perforated tray