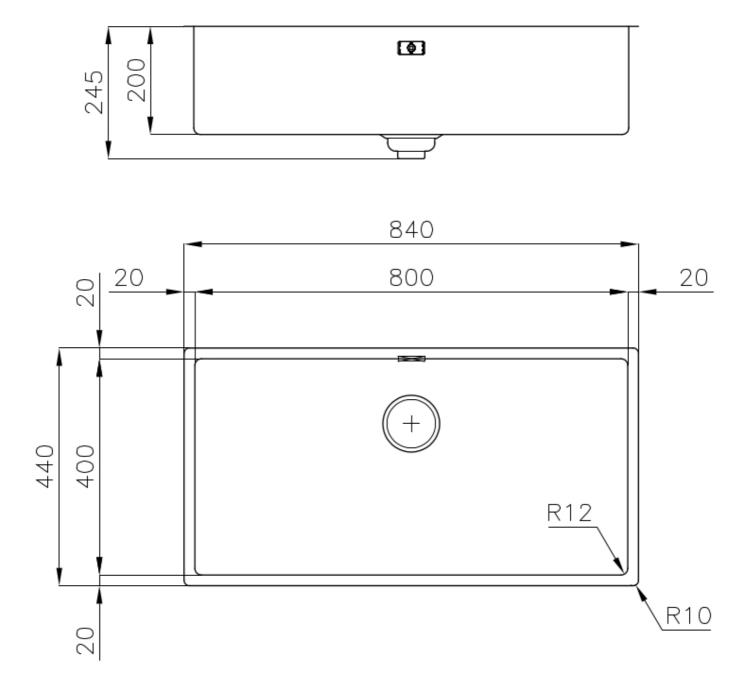

#### DETAILS

| Coloring               | Gold                                                            |
|------------------------|-----------------------------------------------------------------|
| Edge/Installation Type | Undermount                                                      |
| Finish                 | PVD                                                             |
| Material               | AISI 304 stainless steel                                        |
| Texture                | Foster brushed                                                  |
| Base                   | 90 cm                                                           |
| Dimensions             | 840x440 mm                                                      |
| Standard fittings      | Fixing hooks, gasket, drain, overflow and siphon, boxed packing |
| Mixer holes            | No standard holes                                               |

View technical data sheet (for all Flush-mount / Top-mount models and Under-mount models)

| Drainer         | Νο                                                                                                                                                                             |
|-----------------|--------------------------------------------------------------------------------------------------------------------------------------------------------------------------------|
| Width           | 84 cm                                                                                                                                                                          |
| Bowl dimension  | 800x400mm                                                                                                                                                                      |
| Number of bowls | 1 bowl                                                                                                                                                                         |
| Waste fitting   | Drain SPACE 3,5"                                                                                                                                                               |
| Notes:          | As the product consists of a single seamless steel surface with no gaps or interstices, the use of garbage disposal and waste fitting with automatic control is not permitted. |