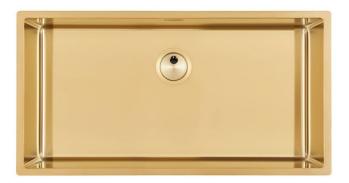

### Sink Skin 800 Gold Undermount

Kitchen Sinks Code: 4458 849

#### DETAILS

| Coloring               | Gold                                                            |
|------------------------|-----------------------------------------------------------------|
| Edge/Installation Type | Undermount                                                      |
| Finish                 | PVD                                                             |
| Material               | AISI 304 stainless steel                                        |
| Texture                | Foster brushed                                                  |
| Base                   | 90 cm                                                           |
| Dimensions             | 840x440 mm                                                      |
| Standard fittings      | Fixing hooks, gasket, drain, overflow and siphon, boxed packing |
| Mixer holes            | No standard holes                                               |