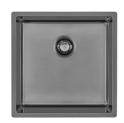

### Sink Skin 400 Gun Metal Undermount

Kitchen Sinks Code: 4456 846

### DETAILS

| Coloring               | Gun Metal                                                       |
|------------------------|-----------------------------------------------------------------|
| Edge/Installation Type | Undermount                                                      |
| Finish                 | PVD                                                             |
| Material               | AISI 304 stainless steel                                        |
| Texture                | Foster brushed                                                  |
| Base                   | 45 cm                                                           |
| Dimensions             | 440x440 mm                                                      |
| Standard fittings      | Fixing hooks, gasket, drain, overflow and siphon, boxed packing |
| Mixer holes            | No standard holes                                               |

View technical data sheet (for all Flush-mount / Top-mount models and Under-mount models)

| Drainer         | Νο                                                                                                                                                                             |
|-----------------|--------------------------------------------------------------------------------------------------------------------------------------------------------------------------------|
| Width           | 44 cm                                                                                                                                                                          |
| Bowl dimension  | 400x400mm                                                                                                                                                                      |
| Number of bowls | 1 bowl                                                                                                                                                                         |
| Waste fitting   | Drain SPACE 3,5"                                                                                                                                                               |
| Notes:          | As the product consists of a single seamless steel surface with no gaps or interstices, the use of garbage disposal and waste fitting with automatic control is not permitted. |
| FEATURES        |                                                                                                                                                                                |