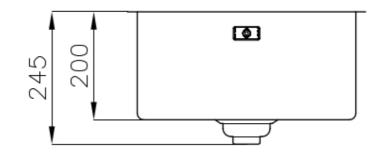

### DETAILS

| Coloring               | Gun Metal                                                       |
|------------------------|-----------------------------------------------------------------|
| Edge/Installation Type | Undermount                                                      |
| Finish                 | PVD                                                             |
| Material               | AISI 304 stainless steel                                        |
| Texture                | Foster brushed                                                  |
| Base                   | 45 cm                                                           |
| Dimensions             | 440x440 mm                                                      |
| Standard fittings      | Fixing hooks, gasket, drain, overflow and siphon, boxed packing |
| Mixer holes            | No standard holes                                               |

View technical data sheet (for all Flush-mount / Top-mount models and Under-mount models)

| Drainer         | Νο                                                                                                                                                                             |
|-----------------|--------------------------------------------------------------------------------------------------------------------------------------------------------------------------------|
| Width           | 44 cm                                                                                                                                                                          |
| Bowl dimension  | 400x400mm                                                                                                                                                                      |
| Number of bowls | 1 bowl                                                                                                                                                                         |
| Waste fitting   | Drain SPACE 3,5"                                                                                                                                                               |
| Notes:          | As the product consists of a single seamless steel surface with no gaps or interstices, the use of garbage disposal and waste fitting with automatic control is not permitted. |
| FEATURES        |                                                                                                                                                                                |