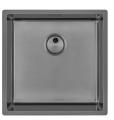

### Sink Skin 400 Gun Metal Undermount

Kitchen Sinks Code: 4456 846

### DETAILS

| Coloring               | Gun Metal                                                       |
|------------------------|-----------------------------------------------------------------|
| Edge/Installation Type | Undermount                                                      |
| Finish                 | PVD                                                             |
| Material               | AISI 304 stainless steel                                        |
| Texture                | Foster brushed                                                  |
| Base                   | 45 cm                                                           |
| Dimensions             | 440x440 mm                                                      |
| Standard fittings      | Fixing hooks, gasket, drain, overflow and siphon, boxed packing |
| Mixer holes            | No standard holes                                               |

View technical data sheet (for all Flush-mount / Top-mount models and Under-mount models)

| Drainer         | Νο                                                                                                                                                                             |
|-----------------|--------------------------------------------------------------------------------------------------------------------------------------------------------------------------------|
| Width           | 44 cm                                                                                                                                                                          |
| Bowl dimension  | 400x400mm                                                                                                                                                                      |
| Number of bowls | 1 bowl                                                                                                                                                                         |
| Waste fitting   | Drain SPACE 3,5"                                                                                                                                                               |
| Notes:          | As the product consists of a single seamless steel surface with no gaps or interstices, the use of garbage disposal and waste fitting with automatic control is not permitted. |
| FEATURES        |                                                                                                                                                                                |