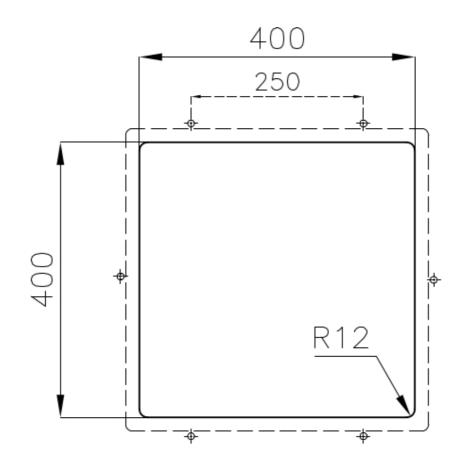

View technical data sheet (for all Flush-mount / Top-mount models and Under-mount models)

| Drainer         | Νο                                                                                                                                                                             |
|-----------------|--------------------------------------------------------------------------------------------------------------------------------------------------------------------------------|
| Width           | 44 cm                                                                                                                                                                          |
| Bowl dimension  | 400x400mm                                                                                                                                                                      |
| Number of bowls | 1 bowl                                                                                                                                                                         |
| Waste fitting   | Drain SPACE 3,5"                                                                                                                                                               |
| Notes:          | As the product consists of a single seamless steel surface with no gaps or interstices, the use of garbage disposal and waste fitting with automatic control is not permitted. |
| FEATURES        |                                                                                                                                                                                |