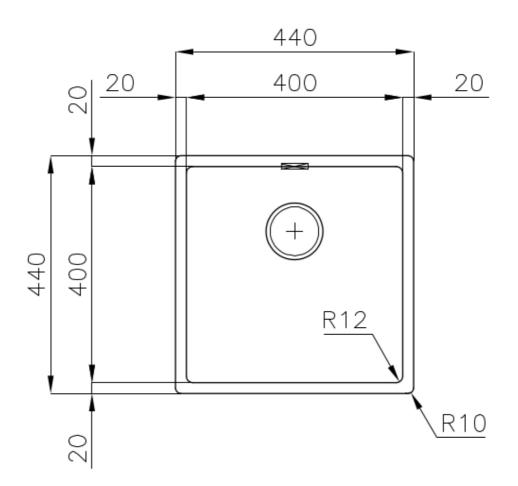

### DETAILS

| Coloring               | Gun Metal                                                       |
|------------------------|-----------------------------------------------------------------|
| Edge/Installation Type | Undermount                                                      |
| Finish                 | PVD                                                             |
| Material               | AISI 304 stainless steel                                        |
| Texture                | Foster brushed                                                  |
| Base                   | 45 cm                                                           |
| Dimensions             | 440x440 mm                                                      |
| Standard fittings      | Fixing hooks, gasket, drain, overflow and siphon, boxed packing |
| Mixer holes            | No standard holes                                               |

View technical data sheet (for all Flush-mount / Top-mount models and Under-mount models)

| Drainer         | Νο                                                                                                                                                                             |
|-----------------|--------------------------------------------------------------------------------------------------------------------------------------------------------------------------------|
| Width           | 44 cm                                                                                                                                                                          |
| Bowl dimension  | 400x400mm                                                                                                                                                                      |
| Number of bowls | 1 bowl                                                                                                                                                                         |
| Waste fitting   | Drain SPACE 3,5"                                                                                                                                                               |
| Notes:          | As the product consists of a single seamless steel surface with no gaps or interstices, the use of garbage disposal and waste fitting with automatic control is not permitted. |
| FEATURES        |                                                                                                                                                                                |