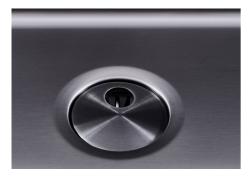

#### FEATURES

| Gun Metal                     | The Gun Metal finish is obtained by treating steel with a physical process called PVD (Phisical Vacuum Deposition) which deposits particles of noble metals on the surface. The result is a unique and refined aesthetic effect, and an improvement of the mechanical properties of the steel which is more resistant to impact and scratches. |
|-------------------------------|------------------------------------------------------------------------------------------------------------------------------------------------------------------------------------------------------------------------------------------------------------------------------------------------------------------------------------------------|
| ONE SEAMLESS STEEL<br>SURFACE | The waste-fitting and overflow are moulded on the sink. The product is therefore made out of one seamless steel surface, without gaps or interstices. A great plus in terms of hygiene.                                                                                                                                                        |
| Deep bowls                    | This bowls reach an important depth, over 20 cm, thanks to the advanced production technology, that can be offer great capiency and practicity in all the washing operations.                                                                                                                                                                  |
| High thickness                | 1mm thick steel. A significant thickness, which guarantees the maximum sturdiness and durability.                                                                                                                                                                                                                                              |
| Perimetral overflow           | The overflow is always a security on the Foster sinks that prevents the overflow of water in case of oversights. The perimeter drain solution improves aesthetics thanks to its square and essential shape.                                                                                                                                    |

| Save space system   | Drain and siphon are designed to leave as much space as possible in the under-sink area, more and more useful today for theseparate waste collection systems.                                         |
|---------------------|-------------------------------------------------------------------------------------------------------------------------------------------------------------------------------------------------------|
| Small radius        | Bowls with squared shapes with a modern design and an increased capacity, for a minimal aesthetics connected with an extreme practicity.                                                              |
| Space waste fitting | The elegant SPACE steel cap closes the drain and leaves no visible residues collected in the basket below. Space also has a small footprint and allows the optimal use of the under-sink compartment. |