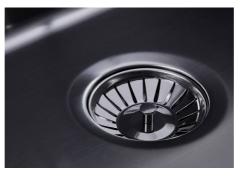

#### FEATURES

| Gun Metal                     | The Gun Metal finish is obtained by treating steel with a physical process called PVD (Phisical Vacuum Deposition) which deposits particles of noble metals on the surface. The result is a unique and refined aesthetic effect, and an improvement of the mechanical properties of the steel which is more resistant to impact and scratches. |
|-------------------------------|------------------------------------------------------------------------------------------------------------------------------------------------------------------------------------------------------------------------------------------------------------------------------------------------------------------------------------------------|
| ONE SEAMLESS STEEL<br>SURFACE | The waste-fitting and overflow are moulded on the sink. The product is therefore made out of one seamless steel surface, without gaps or interstices. A great plus in terms of hygiene.                                                                                                                                                        |
| Deep bowls                    | This bowls reach an important depth, over 20 cm, thanks to the advanced production technology, that can be offer great capiency and practicity in all the washing operations.                                                                                                                                                                  |
| High thickness                | 1mm thick steel. A significant thickness, which guarantees the maximum sturdiness and durability.                                                                                                                                                                                                                                              |
| Perimetral overflow           | The overflow is always a security on the Foster sinks that prevents the overflow of water in case of oversights. The perimeter drain solution improves aesthetics thanks to its square and essential shape.                                                                                                                                    |

| Save space system   | Drain and siphon are designed to leave as much space as possible in the under-sink area, more and more useful today for theseparate waste collection systems.                                         |
|---------------------|-------------------------------------------------------------------------------------------------------------------------------------------------------------------------------------------------------|
| Small radius        | Bowls with squared shapes with a modern design and an increased capacity, for a minimal aesthetics connected with an extreme practicity.                                                              |
| Space waste fitting | The elegant SPACE steel cap closes the drain and leaves no visible residues collected in the basket below. Space also has a small footprint and allows the optimal use of the under-sink compartment. |