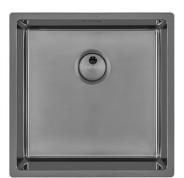

### Sink Skin 400 Gun Metal Undermount

Kitchen Sinks Code: 4456 846

### DETAILS

| Coloring               | Gun Metal                                                       |
|------------------------|-----------------------------------------------------------------|
| Edge/Installation Type | Undermount                                                      |
| Finish                 | PVD                                                             |
| Material               | AISI 304 stainless steel                                        |
| Texture                | Foster brushed                                                  |
| Base                   | 45 cm                                                           |
| Dimensions             | 440x440 mm                                                      |
| Standard fittings      | Fixing hooks, gasket, drain, overflow and siphon, boxed packing |
| Mixer holes            | No standard holes                                               |