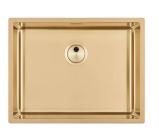

### DETAILS

| Coloring               | Gold                                                            |
|------------------------|-----------------------------------------------------------------|
| Edge/Installation Type | Undermount                                                      |
| Finish                 | PVD                                                             |
| Material               | AISI 304 stainless steel                                        |
| Texture                | Foster brushed                                                  |
| Base                   | 60 cm                                                           |
| Dimensions             | 570x440 mm                                                      |
| Standard fittings      | Fixing hooks, gasket, drain, overflow and siphon, boxed packing |
| Mixer holes            | No standard holes                                               |

### GALLERY