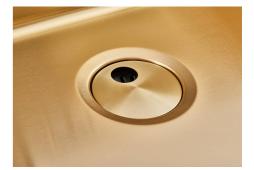

| Save space system   | Drain and siphon are designed to leave as much space as possible in the under-sink area, more and more useful today for theseparate waste collection systems.                                         |
|---------------------|-------------------------------------------------------------------------------------------------------------------------------------------------------------------------------------------------------|
| Small radius        | Bowls with squared shapes with a modern design and an increased capacity, for a minimal aesthetics connected with an extreme practicity.                                                              |
| Space waste fitting | The elegant SPACE steel cap closes the drain and leaves no visible residues collected in the basket below. Space also has a small footprint and allows the optimal use of the under-sink compartment. |