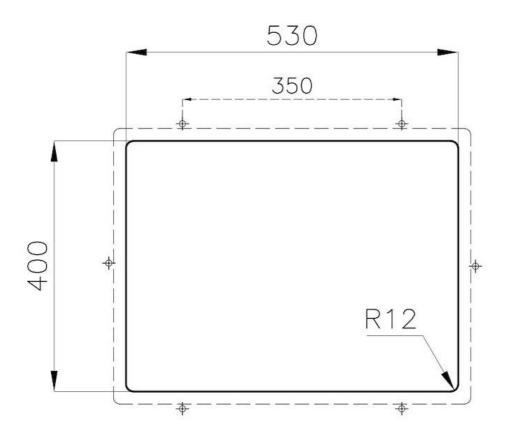

### DETAILS

| Coloring               | Gold                                                            |
|------------------------|-----------------------------------------------------------------|
| Edge/Installation Type | Undermount                                                      |
| Finish                 | PVD                                                             |
| Material               | AISI 304 stainless steel                                        |
| Texture                | Foster brushed                                                  |
| Base                   | 60 cm                                                           |
| Dimensions             | 570x440 mm                                                      |
| Standard fittings      | Fixing hooks, gasket, drain, overflow and siphon, boxed packing |
| Mixer holes            | No standard holes                                               |

View technical data sheet (for all Flush-mount / Top-mount models and Under-mount models)

| Drainer         | Νο                                                                                                                                                                             |
|-----------------|--------------------------------------------------------------------------------------------------------------------------------------------------------------------------------|
| Width           | 57 cm                                                                                                                                                                          |
| Bowl dimension  | 530x400mm                                                                                                                                                                      |
| Number of bowls | 1 bowl                                                                                                                                                                         |
| Waste fitting   | Drain SPACE 3,5"                                                                                                                                                               |
| Notes:          | As the product consists of a single seamless steel surface with no gaps or interstices, the use of garbage disposal and waste fitting with automatic control is not permitted. |