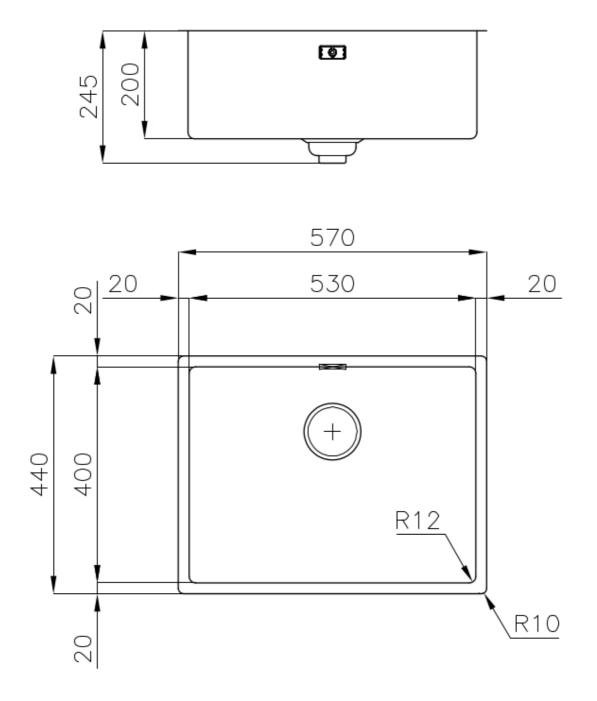

### DETAILS

| Coloring               | Gold                                                            |
|------------------------|-----------------------------------------------------------------|
| Edge/Installation Type | Undermount                                                      |
| Finish                 | PVD                                                             |
| Material               | AISI 304 stainless steel                                        |
| Texture                | Foster brushed                                                  |
| Base                   | 60 cm                                                           |
| Dimensions             | 570x440 mm                                                      |
| Standard fittings      | Fixing hooks, gasket, drain, overflow and siphon, boxed packing |
| Mixer holes            | No standard holes                                               |

View technical data sheet (for all Flush-mount / Top-mount models and Under-mount models)

| Drainer         | Νο                                                                                                                                                                             |
|-----------------|--------------------------------------------------------------------------------------------------------------------------------------------------------------------------------|
| Width           | 57 cm                                                                                                                                                                          |
| Bowl dimension  | 530x400mm                                                                                                                                                                      |
| Number of bowls | 1 bowl                                                                                                                                                                         |
| Waste fitting   | Drain SPACE 3,5"                                                                                                                                                               |
| Notes:          | As the product consists of a single seamless steel surface with no gaps or interstices, the use of garbage disposal and waste fitting with automatic control is not permitted. |

### **TECHNICAL DATA**

Sottotop Undermount