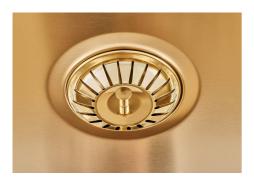

View technical data sheet (for all Flush-mount / Top-mount models and Under-mount models)

| Drainer         | Νο                                                                                                                                                                             |
|-----------------|--------------------------------------------------------------------------------------------------------------------------------------------------------------------------------|
| Width           | 57 cm                                                                                                                                                                          |
| Bowl dimension  | 530x400mm                                                                                                                                                                      |
| Number of bowls | 1 bowl                                                                                                                                                                         |
| Waste fitting   | Drain SPACE 3,5"                                                                                                                                                               |
| Notes:          | As the product consists of a single seamless steel surface with no gaps or interstices, the use of garbage disposal and waste fitting with automatic control is not permitted. |

| Save space system   | Drain and siphon are designed to leave as much space as possible in the under-sink area, more and more useful today for theseparate waste collection systems.                                         |
|---------------------|-------------------------------------------------------------------------------------------------------------------------------------------------------------------------------------------------------|
| Small radius        | Bowls with squared shapes with a modern design and an increased capacity, for a minimal aesthetics connected with an extreme practicity.                                                              |
| Space waste fitting | The elegant SPACE steel cap closes the drain and leaves no visible residues collected in the basket below. Space also has a small footprint and allows the optimal use of the under-sink compartment. |