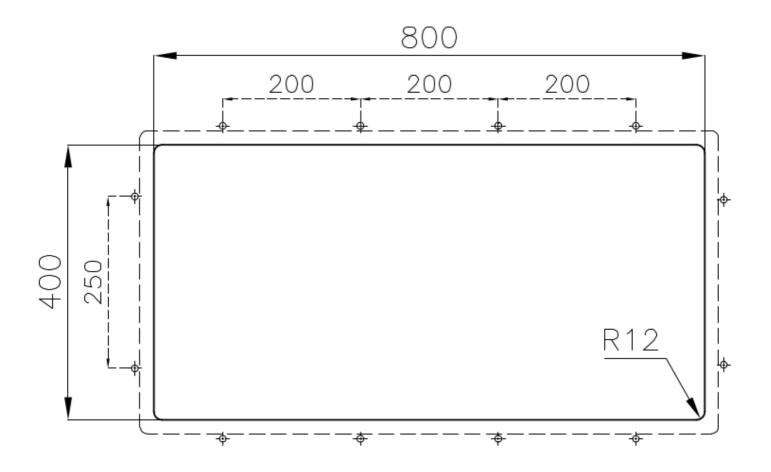

| Built-in hole                 | View technical data sheet (for all Flush-mount / Top-mount models and Under-mount models)                                                                                                                                                                                                                                                      |
|-------------------------------|------------------------------------------------------------------------------------------------------------------------------------------------------------------------------------------------------------------------------------------------------------------------------------------------------------------------------------------------|
| Drainer                       | No                                                                                                                                                                                                                                                                                                                                             |
| Width                         | 84 cm                                                                                                                                                                                                                                                                                                                                          |
| Bowl dimension                | 800x400mm                                                                                                                                                                                                                                                                                                                                      |
| Number of bowls               | 1 bowl                                                                                                                                                                                                                                                                                                                                         |
| Waste fitting                 | Drain SPACE 3,5"                                                                                                                                                                                                                                                                                                                               |
| Notes:                        | As the product consists of a single seamless steel surface with no gaps or interstices, the use of garbage disposal and waste fitting with automatic control is not permitted.                                                                                                                                                                 |
| FEATURES                      |                                                                                                                                                                                                                                                                                                                                                |
| Gun Metal                     | The Gun Metal finish is obtained by treating steel with a physical process called PVD (Phisical Vacuum Deposition) which deposits particles of noble metals on the surface. The result is a unique and refined aesthetic effect, and an improvement of the mechanical properties of the steel which is more resistant to impact and scratches. |
| ONE SEAMLESS STEEL<br>SURFACE | The waste-fitting and overflow are moulded on the sink. The product is therefore made out of one seamless steel surface, without gaps or interstices. A great plus in terms of hygiene.                                                                                                                                                        |
| Deep bowls                    | This bowls reach an important depth, over 20 cm, thanks to the advanced production technology, that can be offer great capiency and practicity in all the washing operations.                                                                                                                                                                  |
| High thickness                | 1mm thick steel. A significant thickness, which guarantees the maximum sturdiness and durability.                                                                                                                                                                                                                                              |
| Perimetral overflow           | The overflow is always a security on the Foster sinks that prevents the overflow of water in case of oversights. The perimeter drain solution improves aesthetics thanks to its square and essential shape.                                                                                                                                    |