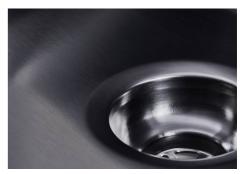

### Sink Skin 800 Gun Metal Undermount

Kitchen Sinks

Code: 4458 846

#### **DETAILS**

| Coloring               | Gun Metal                                                       |
|------------------------|-----------------------------------------------------------------|
| Edge/Installation Type | Undermount                                                      |
| Finish                 | PVD                                                             |
| Material               | AISI 304 stainless steel                                        |
| Texture                | Foster brushed                                                  |
| Base                   | 90 cm                                                           |
| Dimensions             | 840x440 mm                                                      |
| Standard fittings      | Fixing hooks, gasket, drain, overflow and siphon, boxed packing |
| Mixer holes            | No standard holes                                               |
|                        |                                                                 |

| Built-in hole                 | View technical data sheet (for all Flush-mount / Top-mount models and Under-mount models)                                                                                                                                                                                                                                                      |
|-------------------------------|------------------------------------------------------------------------------------------------------------------------------------------------------------------------------------------------------------------------------------------------------------------------------------------------------------------------------------------------|
| Drainer                       | No                                                                                                                                                                                                                                                                                                                                             |
| Width                         | 84 cm                                                                                                                                                                                                                                                                                                                                          |
| Bowl dimension                | 800x400mm                                                                                                                                                                                                                                                                                                                                      |
| Number of bowls               | 1 bowl                                                                                                                                                                                                                                                                                                                                         |
| Waste fitting                 | Drain SPACE 3,5"                                                                                                                                                                                                                                                                                                                               |
| Notes:                        | As the product consists of a single seamless steel surface with no gaps or interstices, the use of garbage disposal and waste fitting with automatic control is not permitted.                                                                                                                                                                 |
| FEATURES                      |                                                                                                                                                                                                                                                                                                                                                |
| Gun Metal                     | The Gun Metal finish is obtained by treating steel with a physical process called PVD (Phisical Vacuum Deposition) which deposits particles of noble metals on the surface. The result is a unique and refined aesthetic effect, and an improvement of the mechanical properties of the steel which is more resistant to impact and scratches. |
| ONE SEAMLESS STEEL<br>SURFACE | The waste-fitting and overflow are moulded on the sink. The product is therefore made out of one seamless steel surface, without gaps or interstices. A great plus in terms of hygiene.                                                                                                                                                        |
| Deep bowls                    | This bowls reach an important depth, over 20 cm, thanks to the advanced production technology, that can be offer great capiency and practicity in all the washing operations.                                                                                                                                                                  |
| High thickness                | 1mm thick steel. A significant thickness, which guarantees the maximum sturdiness and durability.                                                                                                                                                                                                                                              |
| Perimetral overflow           | The overflow is always a security on the Foster sinks that prevents the overflow of water in case of oversights. The perimeter drain solution improves aesthetics thanks to its square and essential shape.                                                                                                                                    |

| Save space system   | Drain and siphon are designed to leave as much space as possible in the under-sink area, more and more useful today for theseparate waste collection systems.                                         |
|---------------------|-------------------------------------------------------------------------------------------------------------------------------------------------------------------------------------------------------|
| Small radius        | Bowls with squared shapes with a modern design and an increased capacity, for a minimal aesthetics connected with an extreme practicity.                                                              |
| Space waste fitting | The elegant SPACE steel cap closes the drain and leaves no visible residues collected in the basket below. Space also has a small footprint and allows the optimal use of the under-sink compartment. |