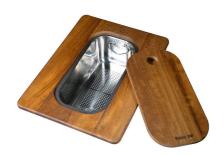

### Foster ==

Stainless steel colander

Stainless steel plate rack

Stainless steel plate rack

Stainless steel plate rack

White bowl

Graters kit with ring-holder and food collection tray

Iroko-wood sliding chopping board with stainless steel colander