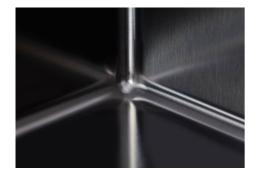

| Built-in hole                 | View technical data sheet (for all Flush-mount / Top-mount models and Under-mount models)                                                                                                                                                                                                                                                      |
|-------------------------------|------------------------------------------------------------------------------------------------------------------------------------------------------------------------------------------------------------------------------------------------------------------------------------------------------------------------------------------------|
| Drainer                       | No                                                                                                                                                                                                                                                                                                                                             |
| Width                         | 84 cm                                                                                                                                                                                                                                                                                                                                          |
| Bowl dimension                | 800x400mm                                                                                                                                                                                                                                                                                                                                      |
| Number of bowls               | 1 bowl                                                                                                                                                                                                                                                                                                                                         |
| Waste fitting                 | Drain SPACE 3,5"                                                                                                                                                                                                                                                                                                                               |
| Notes:                        | As the product consists of a single seamless steel surface with no gaps or interstices, the use of garbage disposal and waste fitting with automatic control is not permitted.                                                                                                                                                                 |
| FEATURES                      |                                                                                                                                                                                                                                                                                                                                                |
| Gun Metal                     | The Gun Metal finish is obtained by treating steel with a physical process called PVD (Phisical Vacuum Deposition) which deposits particles of noble metals on the surface. The result is a unique and refined aesthetic effect, and an improvement of the mechanical properties of the steel which is more resistant to impact and scratches. |
| ONE SEAMLESS STEEL<br>SURFACE | The waste-fitting and overflow are moulded on the sink. The product is therefore made out of one seamless steel surface, without gaps or interstices. A great plus in terms of hygiene.                                                                                                                                                        |
| Deep bowls                    | This bowls reach an important depth, over 20 cm, thanks to the advanced production technology, that can be offer great capiency and practicity in all the washing operations.                                                                                                                                                                  |
| High thickness                | 1mm thick steel. A significant thickness, which guarantees the maximum sturdiness and durability.                                                                                                                                                                                                                                              |
| Perimetral overflow           | The overflow is always a security on the Foster sinks that prevents the overflow of water in case of oversights. The perimeter drain solution improves aesthetics thanks to its square and essential shape.                                                                                                                                    |

| Save space system   | Drain and siphon are designed to leave as much space as possible in the under-sink area, more and more useful today for theseparate waste collection systems.                                         |
|---------------------|-------------------------------------------------------------------------------------------------------------------------------------------------------------------------------------------------------|
| Small radius        | Bowls with squared shapes with a modern design and an increased capacity, for a minimal aesthetics connected with an extreme practicity.                                                              |
| Space waste fitting | The elegant SPACE steel cap closes the drain and leaves no visible residues collected in the basket below. Space also has a small footprint and allows the optimal use of the under-sink compartment. |