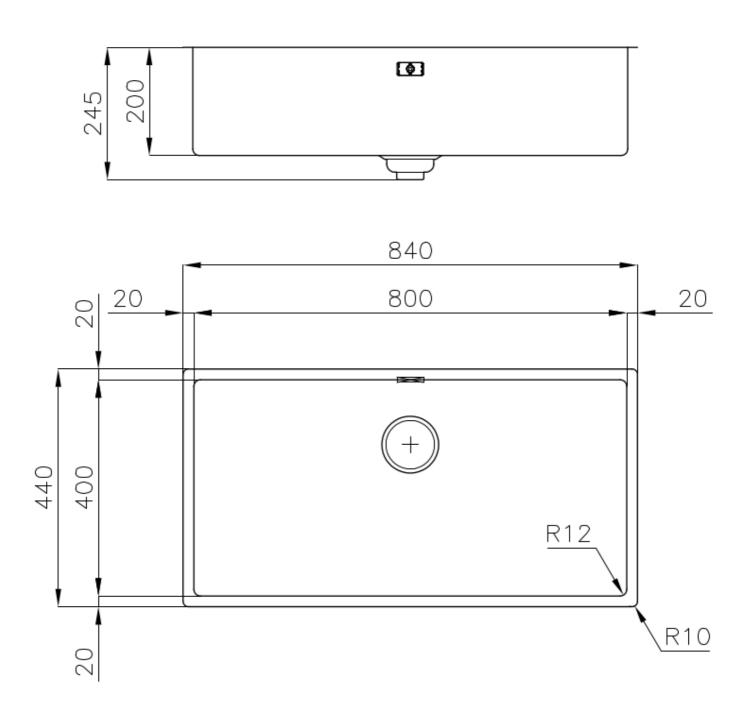

#### **DETAILS**

| Coloring               | Gun Metal                                                       |
|------------------------|-----------------------------------------------------------------|
| Edge/Installation Type | Undermount                                                      |
| Finish                 | PVD                                                             |
| Material               | AISI 304 stainless steel                                        |
| Texture                | Foster brushed                                                  |
| Base                   | 90 cm                                                           |
| Dimensions             | 840x440 mm                                                      |
| Standard fittings      | Fixing hooks, gasket, drain, overflow and siphon, boxed packing |
| Mixer holes            | No standard holes                                               |
|                        |                                                                 |

| Built-in hole                 | View technical data sheet (for all Flush-mount / Top-mount models and Under-mount models)                                                                                                                                                                                                                                                      |
|-------------------------------|------------------------------------------------------------------------------------------------------------------------------------------------------------------------------------------------------------------------------------------------------------------------------------------------------------------------------------------------|
| Drainer                       | No                                                                                                                                                                                                                                                                                                                                             |
| Width                         | 84 cm                                                                                                                                                                                                                                                                                                                                          |
| Bowl dimension                | 800x400mm                                                                                                                                                                                                                                                                                                                                      |
| Number of bowls               | 1 bowl                                                                                                                                                                                                                                                                                                                                         |
| Waste fitting                 | Drain SPACE 3,5"                                                                                                                                                                                                                                                                                                                               |
| Notes:                        | As the product consists of a single seamless steel surface with no gaps or interstices, the use of garbage disposal and waste fitting with automatic control is not permitted.                                                                                                                                                                 |
| FEATURES                      |                                                                                                                                                                                                                                                                                                                                                |
| Gun Metal                     | The Gun Metal finish is obtained by treating steel with a physical process called PVD (Phisical Vacuum Deposition) which deposits particles of noble metals on the surface. The result is a unique and refined aesthetic effect, and an improvement of the mechanical properties of the steel which is more resistant to impact and scratches. |
| ONE SEAMLESS STEEL<br>SURFACE | The waste-fitting and overflow are moulded on the sink. The product is therefore made out of one seamless steel surface, without gaps or interstices. A great plus in terms of hygiene.                                                                                                                                                        |
| Deep bowls                    | This bowls reach an important depth, over 20 cm, thanks to the advanced production technology, that can be offer great capiency and practicity in all the washing operations.                                                                                                                                                                  |
| High thickness                | 1mm thick steel. A significant thickness, which guarantees the maximum sturdiness and durability.                                                                                                                                                                                                                                              |
| Perimetral overflow           | The overflow is always a security on the Foster sinks that prevents the overflow of water in case of oversights. The perimeter drain solution improves aesthetics thanks to its square and essential shape.                                                                                                                                    |