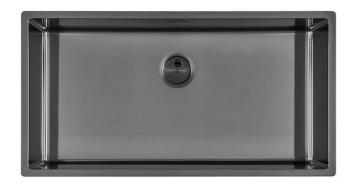

### Sink Skin 800 Gun Metal Undermount

Kitchen Sinks

Code: 4458 846

#### **DETAILS**

| Coloring               | Gun Metal                                                       |
|------------------------|-----------------------------------------------------------------|
| Edge/Installation Type | Undermount                                                      |
| Finish                 | PVD                                                             |
| Material               | AISI 304 stainless steel                                        |
| Texture                | Foster brushed                                                  |
| Base                   | 90 cm                                                           |
| Dimensions             | 840x440 mm                                                      |
| Standard fittings      | Fixing hooks, gasket, drain, overflow and siphon, boxed packing |
| Mixer holes            | No standard holes                                               |
|                        |                                                                 |