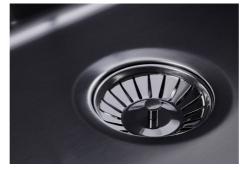

| Built-in hole                 | View technical data sheet (for all Flush-mount / Top-mount models and Under-mount models)                                                                                                                                                                                                                                                      |
|-------------------------------|------------------------------------------------------------------------------------------------------------------------------------------------------------------------------------------------------------------------------------------------------------------------------------------------------------------------------------------------|
| Drainer                       | No                                                                                                                                                                                                                                                                                                                                             |
| Width                         | 84 cm                                                                                                                                                                                                                                                                                                                                          |
| Bowl dimension                | 800x400mm                                                                                                                                                                                                                                                                                                                                      |
| Number of bowls               | 1 bowl                                                                                                                                                                                                                                                                                                                                         |
| Waste fitting                 | Drain SPACE 3,5"                                                                                                                                                                                                                                                                                                                               |
| Notes:                        | As the product consists of a single seamless steel surface with no gaps or interstices, the use of garbage disposal and waste fitting with automatic control is not permitted.                                                                                                                                                                 |
| FEATURES                      |                                                                                                                                                                                                                                                                                                                                                |
| Gun Metal                     | The Gun Metal finish is obtained by treating steel with a physical process called PVD (Phisical Vacuum Deposition) which deposits particles of noble metals on the surface. The result is a unique and refined aesthetic effect, and an improvement of the mechanical properties of the steel which is more resistant to impact and scratches. |
| ONE SEAMLESS STEEL<br>SURFACE | The waste-fitting and overflow are moulded on the sink. The product is therefore made out of one seamless steel surface, without gaps or interstices. A great plus in terms of hygiene.                                                                                                                                                        |
| Deep bowls                    | This bowls reach an important depth, over 20 cm, thanks to the advanced production technology, that can be offer great capiency and practicity in all the washing operations.                                                                                                                                                                  |
| High thickness                | 1mm thick steel. A significant thickness, which guarantees the maximum sturdiness and durability.                                                                                                                                                                                                                                              |
| Perimetral overflow           | The overflow is always a security on the Foster sinks that prevents the overflow of water in case of oversights. The perimeter drain solution improves aesthetics thanks to its square and essential shape.                                                                                                                                    |

| Save space system   | Drain and siphon are designed to leave as much space as possible in the under-sink area, more and more useful today for theseparate waste collection systems.                                         |
|---------------------|-------------------------------------------------------------------------------------------------------------------------------------------------------------------------------------------------------|
| Small radius        | Bowls with squared shapes with a modern design and an increased capacity, for a minimal aesthetics connected with an extreme practicity.                                                              |
| Space waste fitting | The elegant SPACE steel cap closes the drain and leaves no visible residues collected in the basket below. Space also has a small footprint and allows the optimal use of the under-sink compartment. |