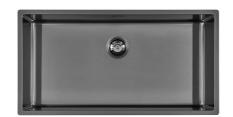

### Sink Skin 800 Gun Metal Undermount

Kitchen Sinks

Code: 4458 846

#### **DETAILS**

| Coloring               | Gun Metal                                                       |
|------------------------|-----------------------------------------------------------------|
| Edge/Installation Type | Undermount                                                      |
| Finish                 | PVD                                                             |
| Material               | AISI 304 stainless steel                                        |
| Texture                | Foster brushed                                                  |
| Base                   | 90 cm                                                           |
| Dimensions             | 840x440 mm                                                      |
| Standard fittings      | Fixing hooks, gasket, drain, overflow and siphon, boxed packing |
| Mixer holes            | No standard holes                                               |
|                        |                                                                 |

| Built-in hole                 | View technical data sheet (for all Flush-mount / Top-mount models and Under-mount models)                                                                                                                                                                                                                                                      |
|-------------------------------|------------------------------------------------------------------------------------------------------------------------------------------------------------------------------------------------------------------------------------------------------------------------------------------------------------------------------------------------|
| Drainer                       | No                                                                                                                                                                                                                                                                                                                                             |
| Width                         | 84 cm                                                                                                                                                                                                                                                                                                                                          |
| Bowl dimension                | 800x400mm                                                                                                                                                                                                                                                                                                                                      |
| Number of bowls               | 1 bowl                                                                                                                                                                                                                                                                                                                                         |
| Waste fitting                 | Drain SPACE 3,5"                                                                                                                                                                                                                                                                                                                               |
| Notes:                        | As the product consists of a single seamless steel surface with no gaps or interstices, the use of garbage disposal and waste fitting with automatic control is not permitted.                                                                                                                                                                 |
| FEATURES                      |                                                                                                                                                                                                                                                                                                                                                |
| Gun Metal                     | The Gun Metal finish is obtained by treating steel with a physical process called PVD (Phisical Vacuum Deposition) which deposits particles of noble metals on the surface. The result is a unique and refined aesthetic effect, and an improvement of the mechanical properties of the steel which is more resistant to impact and scratches. |
| ONE SEAMLESS STEEL<br>SURFACE | The waste-fitting and overflow are moulded on the sink. The product is therefore made out of one seamless steel surface, without gaps or interstices. A great plus in terms of hygiene.                                                                                                                                                        |
| Deep bowls                    | This bowls reach an important depth, over 20 cm, thanks to the advanced production technology, that can be offer great capiency and practicity in all the washing operations.                                                                                                                                                                  |
| High thickness                | 1mm thick steel. A significant thickness, which guarantees the maximum sturdiness and durability.                                                                                                                                                                                                                                              |
| Perimetral overflow           | The overflow is always a security on the Foster sinks that prevents the overflow of water in case of oversights. The perimeter drain solution improves aesthetics thanks to its square and essential shape.                                                                                                                                    |