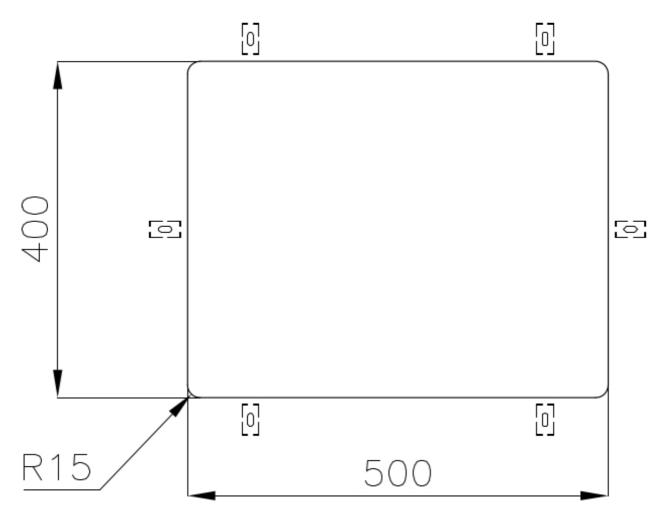

|
| Perimetral overflow       | The overflow is always a security on the Foster sinks that prevents the overflow of water in case of oversights. The perimeter drain solution improves aesthetics thanks to its square and essential shape.                                                                                                                                  |
| Small radius              | Bowls with squared shapes with a modern design and an increased capacity, for a minimal aesthetics connected with an extreme practicity.                                                                                                                                                                                                     |

### **TECHNICAL DATA**





## Cut out size Dimensioni per foratura top

### GALLERY



### **OPTIONAL ACCESSORIES**









HPDE Twin chopping board



Glass chopping board



Iroko-wood chopping board with stainless steel colander



HPDE Chopping board



Iroko-wood sliding chopping board



Iroko-wood twin chopping board



Stainless steel colander



Stainless steel plate rack



Stainless steel plate rack



White basket



White bowl







Graters kit with ring-holder and food collection tray

Stainless steel perforated tray

Stainless steel plate rack

#### WARNING:

The accessories 8159101, 8100303,8151000 are only usable in combination with 8644101 The accessories 8100154, 8154000 are only usable in combination with 8644004

### **RECOMMENDED PAIRINGS**



Mixer Tap Omega Gold