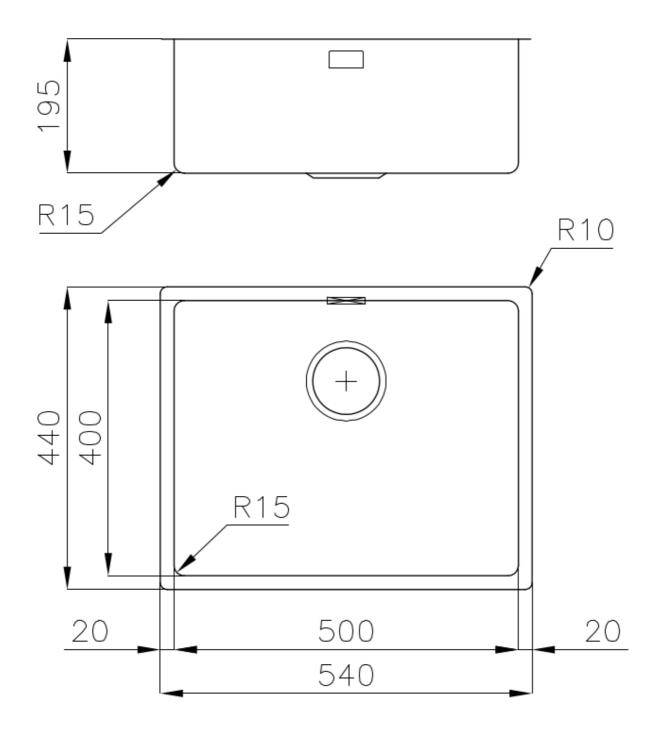

### DETAILS

| Coloring               | Gold                                                            |
|------------------------|-----------------------------------------------------------------|
| Edge/Installation Type | Undermount                                                      |
| Finish                 | PVD                                                             |
| Material               | AISI 304 stainless steel                                        |
| Texture                | Smokey                                                          |
| Base                   | 60 cm                                                           |
| Dimensions             | 540x440 mm                                                      |
| Standard fittings      | Fixing hooks, gasket, drain, overflow and siphon, boxed packing |
| Mixer holes            | No standard holes                                               |

View technical data sheet (for all Flush-mount / Top-mount models and Under-mount models)

| Drainer         | No         |
|-----------------|------------|
| Width           | 54 cm      |
| Bowl dimension  | 500x400mm  |
| Number of bowls | 1 bowl     |
| Waste fitting   | 3,5" drain |

### FEATURES

| Basket 3,5" waste fitting | The drain is equipped with a large 3.5" drain, with the practical basket cap that prevents the discharge of solid parts.                                                                                                                                                                                                                     |
|---------------------------|----------------------------------------------------------------------------------------------------------------------------------------------------------------------------------------------------------------------------------------------------------------------------------------------------------------------------------------------|
| Gold                      | The Gold finish is obtained by treating the steel with a physical process called PVD (Physical Vacuum Deposition) which deposits particles of noble metals on the surface. The result is a unique and refined aesthetic effect, and an improvement in the mechanical properties of the steel that is more resistant to shocks and scratches. |
| High thickness            | 1mm thick steel. A significant thickness, which guarantees the maximum sturdiness and durability.                                                                                                                                                                                                                                            |
| Perimetral overflow       | The overflow is always a security on the Foster sinks that prevents the overflow of water in case of oversights. The perimeter drain solution improves aesthetics thanks to its square and essential shape.                                                                                                                                  |
| Small radius              | Bowls with squared shapes with a modern design and an increased capacity, for a minimal aesthetics connected with an extreme practicity.                                                                                                                                                                                                     |