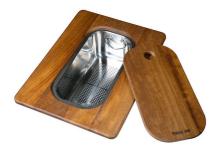

#### GALLERY

**OPTIONAL ACCESSORIES** 

Glass chopping board

HPDE Twin chopping board

Iroko-wood twin chopping board

Stainless steel colander

Stainless steel plate rack

Stainless steel plate rack

Stainless steel plate rack

Iroko-wood sliding chopping board with stainless steel colander

White bowl

Graters kit with ring-holder and food collection tray

Stainless steel perforated tray