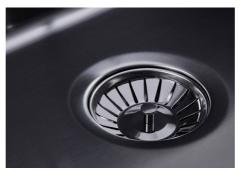

| Gun Metal                     | The Gun Metal finish is obtained by treating steel with a physical process called PVD (Phisical Vacuum Deposition) which deposits particles of noble metals on the surface. The result is a unique and refined aesthetic effect, and an improvement of the mechanical properties of the steel which is more resistant to impact and scratches. |
|-------------------------------|------------------------------------------------------------------------------------------------------------------------------------------------------------------------------------------------------------------------------------------------------------------------------------------------------------------------------------------------|
| ONE SEAMLESS STEEL<br>SURFACE | The waste-fitting and overflow are moulded on the sink. The product is therefore made out of one seamless steel surface, without gaps or interstices. A great plus in terms of hygiene.                                                                                                                                                        |
| Deep bowls                    | This bowls reach an important depth, over 20 cm, thanks to the advanced production technology, that can be offer great capiency and practicity in all the washing operations.                                                                                                                                                                  |
| High thickness                | 1mm thick steel. A significant thickness, which guarantees the maximum sturdiness and durability.                                                                                                                                                                                                                                              |
| Perimetral overflow           | The overflow is always a security on the Foster sinks that prevents the overflow of water in case of oversights. The perimeter drain solution improves aesthetics thanks to its square and essential shape.                                                                                                                                    |

| Save space system   | Drain and siphon are designed to leave as much space as possible in the under-sink area, more and more useful today for theseparate waste collection systems.                                         |
|---------------------|-------------------------------------------------------------------------------------------------------------------------------------------------------------------------------------------------------|
| Small radius        | Bowls with squared shapes with a modern design and an increased capacity, for a minimal aesthetics connected with an extreme practicity.                                                              |
| Space waste fitting | The elegant SPACE steel cap closes the drain and leaves no visible residues collected in the basket below. Space also has a small footprint and allows the optimal use of the under-sink compartment. |