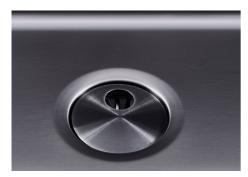

| Gun Metal                     | The Gun Metal finish is obtained by treating steel with a physical process called PVD (Phisical Vacuum Deposition) which deposits particles of noble metals on the surface. The result is a unique and refined aesthetic effect, and an improvement of the mechanical properties of the steel which is more resistant to impact and scratches. |
|-------------------------------|------------------------------------------------------------------------------------------------------------------------------------------------------------------------------------------------------------------------------------------------------------------------------------------------------------------------------------------------|
| ONE SEAMLESS STEEL<br>SURFACE | The waste-fitting and overflow are moulded on the sink. The product is therefore made out of one seamless steel surface, without gaps or interstices. A great plus in terms of hygiene.                                                                                                                                                        |
| Deep bowls                    | This bowls reach an important depth, over 20 cm, thanks to the advanced production technology, that can be offer great capiency and practicity in all the washing operations.                                                                                                                                                                  |
| High thickness                | 1mm thick steel. A significant thickness, which guarantees the maximum sturdiness and durability.                                                                                                                                                                                                                                              |
| Perimetral overflow           | The overflow is always a security on the Foster sinks that prevents the overflow of water in case of oversights. The perimeter drain solution improves aesthetics thanks to its square and essential shape.                                                                                                                                    |

| Save space system   | Drain and siphon are designed to leave as much space as possible in the under-sink area, more and more useful today for theseparate waste collection systems.                                         |
|---------------------|-------------------------------------------------------------------------------------------------------------------------------------------------------------------------------------------------------|
| Small radius        | Bowls with squared shapes with a modern design and an increased capacity, for a minimal aesthetics connected with an extreme practicity.                                                              |
| Space waste fitting | The elegant SPACE steel cap closes the drain and leaves no visible residues collected in the basket below. Space also has a small footprint and allows the optimal use of the under-sink compartment. |