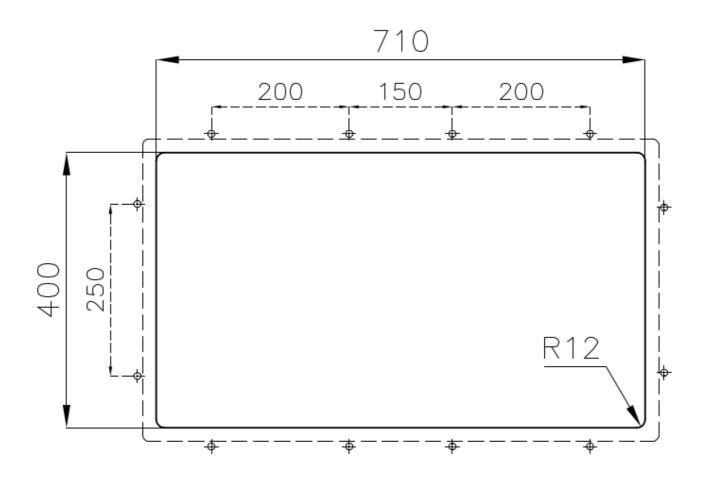

#### DETAILS

| Coloring               | Gun Metal                                                       |
|------------------------|-----------------------------------------------------------------|
| Edge/Installation Type | Undermount                                                      |
| Finish                 | PVD                                                             |
| Material               | AISI 304 stainless steel                                        |
| Texture                | Foster brushed                                                  |
| Base                   | 80 cm                                                           |
| Dimensions             | 750x440 mm                                                      |
| Standard fittings      | Fixing hooks, gasket, drain, overflow and siphon, boxed packing |
| Mixer holes            | No standard holes                                               |

View technical data sheet (for all Flush-mount / Top-mount models and Under-mount models)

| Drainer         | No                                                                                                                                                                             |
|-----------------|--------------------------------------------------------------------------------------------------------------------------------------------------------------------------------|
| Width           | 75 cm                                                                                                                                                                          |
| Bowl dimension  | 340x400mm                                                                                                                                                                      |
| Number of bowls | 2 bowls                                                                                                                                                                        |
| Waste fitting   | Drain SPACE 3,5"                                                                                                                                                               |
| Notes:          | As the product consists of a single seamless steel surface with no gaps or interstices, the use of garbage disposal and waste fitting with automatic control is not permitted. |
| FEATURES        |                                                                                                                                                                                |