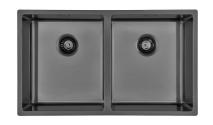

### Sink Skin Double Gun Metal Undermount

Kitchen Sinks Code: 4455 846

#### DETAILS

| Coloring               | Gun Metal                                                       |
|------------------------|-----------------------------------------------------------------|
| Edge/Installation Type | Undermount                                                      |
| Finish                 | PVD                                                             |
| Material               | AISI 304 stainless steel                                        |
| Texture                | Foster brushed                                                  |
| Base                   | 80 cm                                                           |
| Dimensions             | 750x440 mm                                                      |
| Standard fittings      | Fixing hooks, gasket, drain, overflow and siphon, boxed packing |
| Mixer holes            | No standard holes                                               |

View technical data sheet (for all Flush-mount / Top-mount models and Under-mount models)

| Drainer         | No                                                                                                                                                                             |
|-----------------|--------------------------------------------------------------------------------------------------------------------------------------------------------------------------------|
| Width           | 75 cm                                                                                                                                                                          |
| Bowl dimension  | 340x400mm                                                                                                                                                                      |
| Number of bowls | 2 bowls                                                                                                                                                                        |
| Waste fitting   | Drain SPACE 3,5"                                                                                                                                                               |
| Notes:          | As the product consists of a single seamless steel surface with no gaps or interstices, the use of garbage disposal and waste fitting with automatic control is not permitted. |
| FEATURES        |                                                                                                                                                                                |