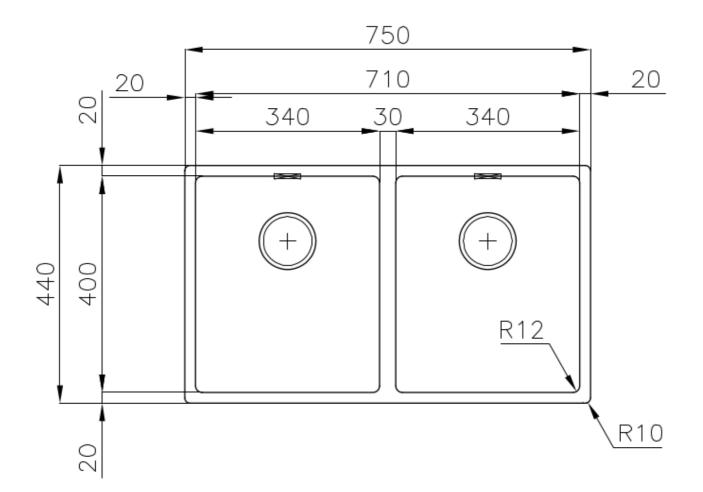

#### DETAILS

| Coloring               | Gun Metal                                                       |
|------------------------|-----------------------------------------------------------------|
| Edge/Installation Type | Undermount                                                      |
| Finish                 | PVD                                                             |
| Material               | AISI 304 stainless steel                                        |
| Texture                | Foster brushed                                                  |
| Base                   | 80 cm                                                           |
| Dimensions             | 750x440 mm                                                      |
| Standard fittings      | Fixing hooks, gasket, drain, overflow and siphon, boxed packing |
| Mixer holes            | No standard holes                                               |

View technical data sheet (for all Flush-mount / Top-mount models and Under-mount models)

| Drainer         | No                                                                                                                                                                             |
|-----------------|--------------------------------------------------------------------------------------------------------------------------------------------------------------------------------|
| Width           | 75 cm                                                                                                                                                                          |
| Bowl dimension  | 340x400mm                                                                                                                                                                      |
| Number of bowls | 2 bowls                                                                                                                                                                        |
| Waste fitting   | Drain SPACE 3,5"                                                                                                                                                               |
| Notes:          | As the product consists of a single seamless steel surface with no gaps or interstices, the use of garbage disposal and waste fitting with automatic control is not permitted. |
| FEATURES        |                                                                                                                                                                                |