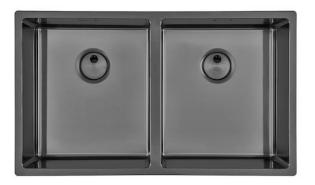

### Sink Skin Double Gun Metal Undermount

Kitchen Sinks Code: 4455 846

#### DETAILS

| Coloring               | Gun Metal                                                       |
|------------------------|-----------------------------------------------------------------|
| Edge/Installation Type | Undermount                                                      |
| Finish                 | PVD                                                             |
| Material               | AISI 304 stainless steel                                        |
| Texture                | Foster brushed                                                  |
| Base                   | 80 cm                                                           |
| Dimensions             | 750x440 mm                                                      |
| Standard fittings      | Fixing hooks, gasket, drain, overflow and siphon, boxed packing |
| Mixer holes            | No standard holes                                               |