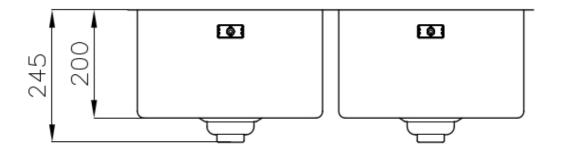

#### DETAILS

| Coloring               | Gun Metal                                                       |
|------------------------|-----------------------------------------------------------------|
| Edge/Installation Type | Undermount                                                      |
| Finish                 | PVD                                                             |
| Material               | AISI 304 stainless steel                                        |
| Texture                | Foster brushed                                                  |
| Base                   | 80 cm                                                           |
| Dimensions             | 750x440 mm                                                      |
| Standard fittings      | Fixing hooks, gasket, drain, overflow and siphon, boxed packing |
| Mixer holes            | No standard holes                                               |

View technical data sheet (for all Flush-mount / Top-mount models and Under-mount models)

| Drainer         | No                                                                                                                                                                             |
|-----------------|--------------------------------------------------------------------------------------------------------------------------------------------------------------------------------|
| Width           | 75 cm                                                                                                                                                                          |
| Bowl dimension  | 340x400mm                                                                                                                                                                      |
| Number of bowls | 2 bowls                                                                                                                                                                        |
| Waste fitting   | Drain SPACE 3,5"                                                                                                                                                               |
| Notes:          | As the product consists of a single seamless steel surface with no gaps or interstices, the use of garbage disposal and waste fitting with automatic control is not permitted. |
| FEATURES        |                                                                                                                                                                                |