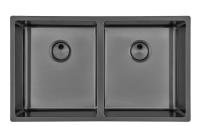

### Sink Skin Double Gun Metal Undermount

Kitchen Sinks Code: 4455 846

#### DETAILS

| Coloring               | Gun Metal                                                       |
|------------------------|-----------------------------------------------------------------|
| Edge/Installation Type | Undermount                                                      |
| Finish                 | PVD                                                             |
| Material               | AISI 304 stainless steel                                        |
| Texture                | Foster brushed                                                  |
| Base                   | 80 cm                                                           |
| Dimensions             | 750x440 mm                                                      |
| Standard fittings      | Fixing hooks, gasket, drain, overflow and siphon, boxed packing |
| Mixer holes            | No standard holes                                               |

View technical data sheet (for all Flush-mount / Top-mount models and Under-mount models)

| Drainer         | No                                                                                                                                                                             |
|-----------------|--------------------------------------------------------------------------------------------------------------------------------------------------------------------------------|
| Width           | 75 cm                                                                                                                                                                          |
| Bowl dimension  | 340x400mm                                                                                                                                                                      |
| Number of bowls | 2 bowls                                                                                                                                                                        |
| Waste fitting   | Drain SPACE 3,5"                                                                                                                                                               |
| Notes:          | As the product consists of a single seamless steel surface with no gaps or interstices, the use of garbage disposal and waste fitting with automatic control is not permitted. |
| FEATURES        |                                                                                                                                                                                |