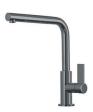

# Foster ==



### Foster ==



Cut out size Dimensioni per foratura top



#### **GALLERY**









#### **OPTIONAL ACCESSORIES**



Cestello inox



HPDE Twin chopping board



Glass chopping board



Iroko-wood chopping board with stainless steel colander



**HPDE** Chopping board



Iroko-wood sliding chopping board

## Foster ==







Stainless steel colander



Stainless steel plate rack



Stainless steel plate rack



White basket



White bowl



Graters kit with ring-holder and food collection tray



Stainless steel perforated tray



Stainless steel plate rack

#### **WARNING:**

The accessories 8159101, 8100303,8151000 are only usable in combination with 8644101 The accessories 8100154, 8154000 are only usable in combination with 8644004



#### **RECOMMENDED PAIRINGS**







Mixer Tap Skin Gun Metal

#### **OPTIONAL AUTOMATIC WASTE FITTINGS**



Gun Metal automatic waste fitting



Space Push Gun Metal automatic waste fitting