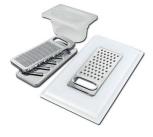

## Foster ==

Stainless steel colander

Stainless steel plate rack

Stainless steel plate rack

White basket

White bowl

Graters kit with ring-holder and food collection tray

Stainless steel perforated tray