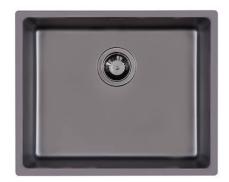

### **SMOKEY 500 GUN METAL**

Kitchen Sinks Code: 1155 856

#### **DETAILS**

| Indermount                                                     |
|----------------------------------------------------------------|
| PVD                                                            |
| NSI 304 stainless steel                                        |
| imokey                                                         |
| 50 cm                                                          |
| 40x440 mm                                                      |
| ixing hooks, gasket, drain, overflow and siphon, boxed packing |
| No standard holes                                              |
| ) i                                                            |