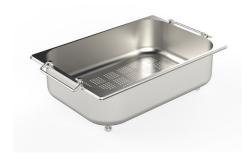

## Foster ==

Stainless steel colander

Stainless steel plate rack

Stainless steel plate rack

White basket

White bowl

Graters kit with ring-holder and food collection tray

Stainless steel perforated tray