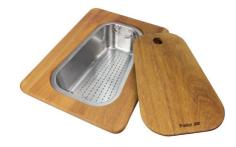

#### **OPTIONAL ACCESSORIES**

Cestello inox

HPDE Twin chopping board

Glass chopping board

Iroko-wood chopping board with stainless steel colander

**HPDE** Chopping board

Iroko-wood sliding chopping board