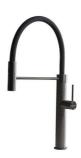

Foster ==



### Foster ==



Cut out size Dimensioni per foratura top



#### **GALLERY**









#### **OPTIONAL ACCESSORIES**



Cestello inox



HPDE Twin chopping board



Glass chopping board



Iroko-wood chopping board with stainless steel colander



**HPDE** Chopping board



Iroko-wood sliding chopping board

## Foster ==







Stainless steel colander



Stainless steel plate rack



Stainless steel plate rack



White basket



White bowl



Graters kit with ring-holder and food collection tray



Stainless steel perforated tray



Stainless steel plate rack

#### **WARNING:**

The accessories 8159101, 8100303,8151000 are only usable in combination with 8644101 The accessories 8100154, 8154000 are only usable in combination with 8644004



#### **RECOMMENDED PAIRINGS**







Mixer Tap Skin Gun Metal

#### **OPTIONAL AUTOMATIC WASTE FITTINGS**



Gun Metal automatic waste fitting



Space Push Gun Metal automatic waste fitting