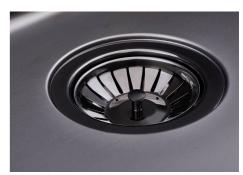

| Built-in hole             | View technical data sheet (for all Flush-mount / Top-mount models and Under-mount models)                                                                                                                                                                                                                                                      |
|---------------------------|------------------------------------------------------------------------------------------------------------------------------------------------------------------------------------------------------------------------------------------------------------------------------------------------------------------------------------------------|
| Drainer                   | No                                                                                                                                                                                                                                                                                                                                             |
| Width                     | 54 cm                                                                                                                                                                                                                                                                                                                                          |
| Bowl dimension            | 500x400mm                                                                                                                                                                                                                                                                                                                                      |
| Number of bowls           | 1 bowl                                                                                                                                                                                                                                                                                                                                         |
| Waste fitting             | 3,5" drain                                                                                                                                                                                                                                                                                                                                     |
| FEATURES                  |                                                                                                                                                                                                                                                                                                                                                |
| Basket 3,5" waste fitting | The drain is equipped with a large 3.5" drain, with the practical basket cap that prevents the discharge of solid parts.                                                                                                                                                                                                                       |
| Gun Metal                 | The Gun Metal finish is obtained by treating steel with a physical process called PVD (Phisical Vacuum Deposition) which deposits particles of noble metals on the surface. The result is a unique and refined aesthetic effect, and an improvement of the mechanical properties of the steel which is more resistant to impact and scratches. |
| High thickness            | Imm thick steel. A significant thickness, which guarantees the maximum sturdiness and durability.                                                                                                                                                                                                                                              |
| Perimetral overflow       | The overflow is always a security on the Foster sinks that prevents the overflow of water in case of oversights. The perimeter drain solution improves aesthetics thanks to its square and essential shape.                                                                                                                                    |
| Small radius              | Bowls with squared shapes with a modern design and an increased capacity, for a minimal aesthetics connected with an extreme practicity.                                                                                                                                                                                                       |