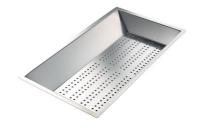

## Foster ==

Stainless steel colander

Stainless steel plate rack

Stainless steel plate rack

White basket

White bowl

Graters kit with ring-holder and food collection tray

Stainless steel perforated tray