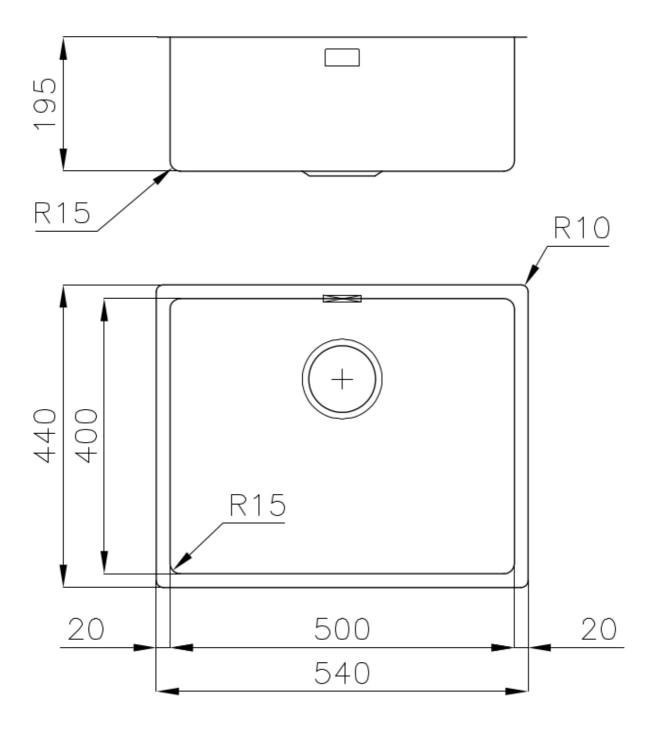

### **TECHNICAL DATA**

#### **DETAILS**

| Indermount                                                     |
|----------------------------------------------------------------|
| PVD                                                            |
| NSI 304 stainless steel                                        |
| imokey                                                         |
| 50 cm                                                          |
| 40x440 mm                                                      |
| ixing hooks, gasket, drain, overflow and siphon, boxed packing |
| No standard holes                                              |
| ) i                                                            |

| Built-in hole             | View technical data sheet (for all Flush-mount / Top-mount models and Under-mount models)                                                                                                                                                                                                                                                      |
|---------------------------|------------------------------------------------------------------------------------------------------------------------------------------------------------------------------------------------------------------------------------------------------------------------------------------------------------------------------------------------|
| Drainer                   | No                                                                                                                                                                                                                                                                                                                                             |
| Width                     | 54 cm                                                                                                                                                                                                                                                                                                                                          |
| Bowl dimension            | 500x400mm                                                                                                                                                                                                                                                                                                                                      |
| Number of bowls           | 1 bowl                                                                                                                                                                                                                                                                                                                                         |
| Waste fitting             | 3,5" drain                                                                                                                                                                                                                                                                                                                                     |
| FEATURES                  |                                                                                                                                                                                                                                                                                                                                                |
| Basket 3,5" waste fitting | The drain is equipped with a large 3.5" drain, with the practical basket cap that prevents the discharge of solid parts.                                                                                                                                                                                                                       |
| Gun Metal                 | The Gun Metal finish is obtained by treating steel with a physical process called PVD (Phisical Vacuum Deposition) which deposits particles of noble metals on the surface. The result is a unique and refined aesthetic effect, and an improvement of the mechanical properties of the steel which is more resistant to impact and scratches. |
| High thickness            | Imm thick steel. A significant thickness, which guarantees the maximum sturdiness and durability.                                                                                                                                                                                                                                              |
| Perimetral overflow       | The overflow is always a security on the Foster sinks that prevents the overflow of water in case of oversights. The perimeter drain solution improves aesthetics thanks to its square and essential shape.                                                                                                                                    |
| Small radius              | Bowls with squared shapes with a modern design and an increased capacity, for a minimal aesthetics connected with an extreme practicity.                                                                                                                                                                                                       |