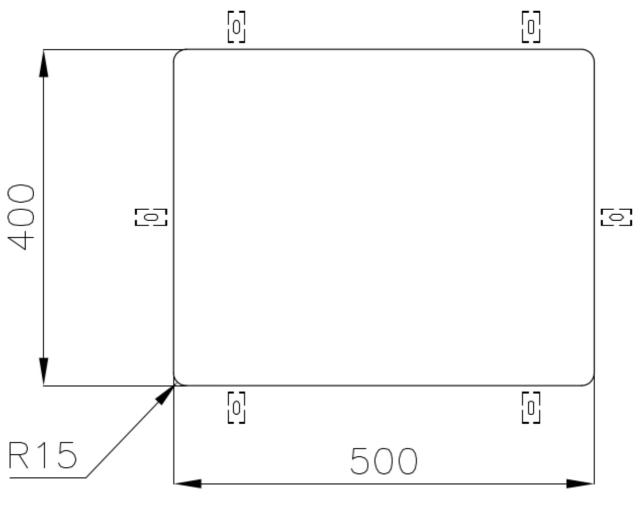

|
| Perimetral overflow       | The overflow is always a security on the Foster sinks that prevents the overflow of water in case of oversights. The perimeter drain solution improves aesthetics thanks to its square and essential shape.                                                                                                                                    |
| Small radius              | Bowls with squared shapes with a modern design and an increased capacity, for a minimal aesthetics connected with an extreme practicity.                                                                                                                                                                                                       |

### **TECHNICAL DATA**

# Foster ==



### Foster ==



Cut out size Dimensioni per foratura top



#### **GALLERY**









#### **OPTIONAL ACCESSORIES**



Cestello inox



HPDE Twin chopping board



Glass chopping board



Iroko-wood chopping board with stainless steel colander



**HPDE** Chopping board



Iroko-wood sliding chopping board

## Foster ==







Stainless steel colander



Stainless steel plate rack



Stainless steel plate rack



White basket



White bowl



Graters kit with ring-holder and food collection tray



Stainless steel perforated tray



Stainless steel plate rack

#### **WARNING:**

The accessories 8159101, 8100303,8151000 are only usable in combination with 8644101 The accessories 8100154, 8154000 are only usable in combination with 8644004



#### **RECOMMENDED PAIRINGS**







Mixer Tap Skin Gun Metal