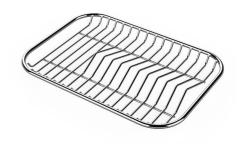

## Foster ==

Stainless steel colander

Stainless steel plate rack

Stainless steel plate rack

White basket

White bowl

Graters kit with ring-holder and food collection tray

Stainless steel perforated tray

Stainless steel plate rack