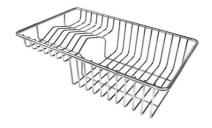

## Foster ==

Stainless steel colander

Stainless steel plate rack

Stainless steel plate rack

White basket

White bowl

Graters kit with ring-holder and food collection tray

Stainless steel perforated tray