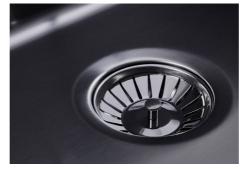

| Built-in hole                 | View technical data sheet (for all Flush-mount / Top-mount models and Under-mount models)                                                                                                                                                                                                                                                      |
|-------------------------------|------------------------------------------------------------------------------------------------------------------------------------------------------------------------------------------------------------------------------------------------------------------------------------------------------------------------------------------------|
| Drainer                       | No                                                                                                                                                                                                                                                                                                                                             |
| Width                         | 44 cm                                                                                                                                                                                                                                                                                                                                          |
| Bowl dimension                | 400x400mm                                                                                                                                                                                                                                                                                                                                      |
| Number of bowls               | 1 bowl                                                                                                                                                                                                                                                                                                                                         |
| Waste fitting                 | Drain SPACE 3,5"                                                                                                                                                                                                                                                                                                                               |
| Notes:                        | As the product consists of a single seamless steel surface with no gaps or interstices, the use of garbage disposal and waste fitting with automatic control is not permitted.                                                                                                                                                                 |
| FEATURES                      |                                                                                                                                                                                                                                                                                                                                                |
| Gun Metal                     | The Gun Metal finish is obtained by treating steel with a physical process called PVD (Phisical Vacuum Deposition) which deposits particles of noble metals on the surface. The result is a unique and refined aesthetic effect, and an improvement of the mechanical properties of the steel which is more resistant to impact and scratches. |
| ONE SEAMLESS STEEL<br>SURFACE | The waste-fitting and overflow are moulded on the sink. The product is therefore made out of one seamless steel surface, without gaps or interstices. A great plus in terms of hygiene.                                                                                                                                                        |
| Deep bowls                    | This bowls reach an important depth, over 20 cm, thanks to the advanced production technology, that can be offer great capiency and practicity in all the washing operations.                                                                                                                                                                  |
| High thickness                | Imm thick steel. A significant thickness, which guarantees the maximum sturdiness and durability.                                                                                                                                                                                                                                              |
| Perimetral overflow           | The overflow is always a security on the Foster sinks that prevents the overflow of water in case of oversights. The perimeter drain solution improves aesthetics thanks to its square and essential shape.                                                                                                                                    |

| Save space system   | Drain and siphon are designed to leave as much space as possible in the under-sink area, more and more useful today for theseparate waste collection systems.                                         |
|---------------------|-------------------------------------------------------------------------------------------------------------------------------------------------------------------------------------------------------|
| Small radius        | Bowls with squared shapes with a modern design and an increased capacity, for a minimal aesthetics connected with an extreme practicity.                                                              |
| Space waste fitting | The elegant SPACE steel cap closes the drain and leaves no visible residues collected in the basket below. Space also has a small footprint and allows the optimal use of the under-sink compartment. |