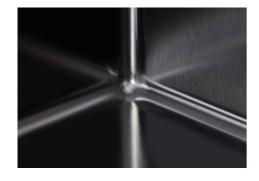

| Built-in hole                 | View technical data sheet (for all Flush-mount / Top-mount models and Under-mount models)                                                                                                                                                                                                                                                      |
|-------------------------------|------------------------------------------------------------------------------------------------------------------------------------------------------------------------------------------------------------------------------------------------------------------------------------------------------------------------------------------------|
| Drainer                       | No                                                                                                                                                                                                                                                                                                                                             |
| Width                         | 44 cm                                                                                                                                                                                                                                                                                                                                          |
| Bowl dimension                | 400x400mm                                                                                                                                                                                                                                                                                                                                      |
| Number of bowls               | 1 bowl                                                                                                                                                                                                                                                                                                                                         |
| Waste fitting                 | Drain SPACE 3,5"                                                                                                                                                                                                                                                                                                                               |
| Notes:                        | As the product consists of a single seamless steel surface with no gaps or interstices, the use of garbage disposal and waste fitting with automatic control is not permitted.                                                                                                                                                                 |
| FEATURES                      |                                                                                                                                                                                                                                                                                                                                                |
| Gun Metal                     | The Gun Metal finish is obtained by treating steel with a physical process called PVD (Phisical Vacuum Deposition) which deposits particles of noble metals on the surface. The result is a unique and refined aesthetic effect, and an improvement of the mechanical properties of the steel which is more resistant to impact and scratches. |
| ONE SEAMLESS STEEL<br>SURFACE | The waste-fitting and overflow are moulded on the sink. The product is therefore made out of one seamless steel surface, without gaps or interstices. A great plus in terms of hygiene.                                                                                                                                                        |
| Deep bowls                    | This bowls reach an important depth, over 20 cm, thanks to the advanced production technology, that can be offer great capiency and practicity in all the washing operations.                                                                                                                                                                  |
| High thickness                | Imm thick steel. A significant thickness, which guarantees the maximum sturdiness and durability.                                                                                                                                                                                                                                              |
| Perimetral overflow           | The overflow is always a security on the Foster sinks that prevents the overflow of water in case of oversights. The perimeter drain solution improves aesthetics thanks to its square and essential shape.                                                                                                                                    |