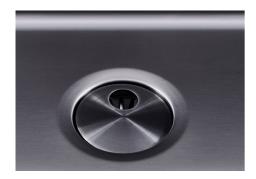

| Built-in hole                 | View technical data sheet (for all Flush-mount / Top-mount models and Under-mount models)                                                                                                                                                                                                                                                      |
|-------------------------------|------------------------------------------------------------------------------------------------------------------------------------------------------------------------------------------------------------------------------------------------------------------------------------------------------------------------------------------------|
| Drainer                       | No                                                                                                                                                                                                                                                                                                                                             |
| Width                         | 44 cm                                                                                                                                                                                                                                                                                                                                          |
| Bowl dimension                | 400x400mm                                                                                                                                                                                                                                                                                                                                      |
| Number of bowls               | 1 bowl                                                                                                                                                                                                                                                                                                                                         |
| Waste fitting                 | Drain SPACE 3,5"                                                                                                                                                                                                                                                                                                                               |
| Notes:                        | As the product consists of a single seamless steel surface with no gaps or interstices, the use of garbage disposal and waste fitting with automatic control is not permitted.                                                                                                                                                                 |
| FEATURES                      |                                                                                                                                                                                                                                                                                                                                                |
| Gun Metal                     | The Gun Metal finish is obtained by treating steel with a physical process called PVD (Phisical Vacuum Deposition) which deposits particles of noble metals on the surface. The result is a unique and refined aesthetic effect, and an improvement of the mechanical properties of the steel which is more resistant to impact and scratches. |
| ONE SEAMLESS STEEL<br>SURFACE | The waste-fitting and overflow are moulded on the sink. The product is therefore made out of one seamless steel surface, without gaps or interstices. A great plus in terms of hygiene.                                                                                                                                                        |
| Deep bowls                    | This bowls reach an important depth, over 20 cm, thanks to the advanced production technology, that can be offer great capiency and practicity in all the washing operations.                                                                                                                                                                  |
| High thickness                | Imm thick steel. A significant thickness, which guarantees the maximum sturdiness and durability.                                                                                                                                                                                                                                              |
| Perimetral overflow           | The overflow is always a security on the Foster sinks that prevents the overflow of water in case of oversights. The perimeter drain solution improves aesthetics thanks to its square and essential shape.                                                                                                                                    |

| Save space system   | Drain and siphon are designed to leave as much space as possible in the under-sink area, more and more useful today for theseparate waste collection systems.                                         |
|---------------------|-------------------------------------------------------------------------------------------------------------------------------------------------------------------------------------------------------|
| Small radius        | Bowls with squared shapes with a modern design and an increased capacity, for a minimal aesthetics connected with an extreme practicity.                                                              |
| Space waste fitting | The elegant SPACE steel cap closes the drain and leaves no visible residues collected in the basket below. Space also has a small footprint and allows the optimal use of the under-sink compartment. |