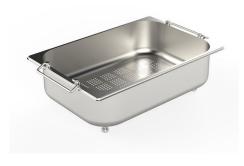

### Foster ==

Stainless steel colander

White bowl

Stainless steel plate rack

Graters kit with ring-holder and food collection tray

Stainless steel perforated tray

Stainless steel basket

Stainless steel plate rack