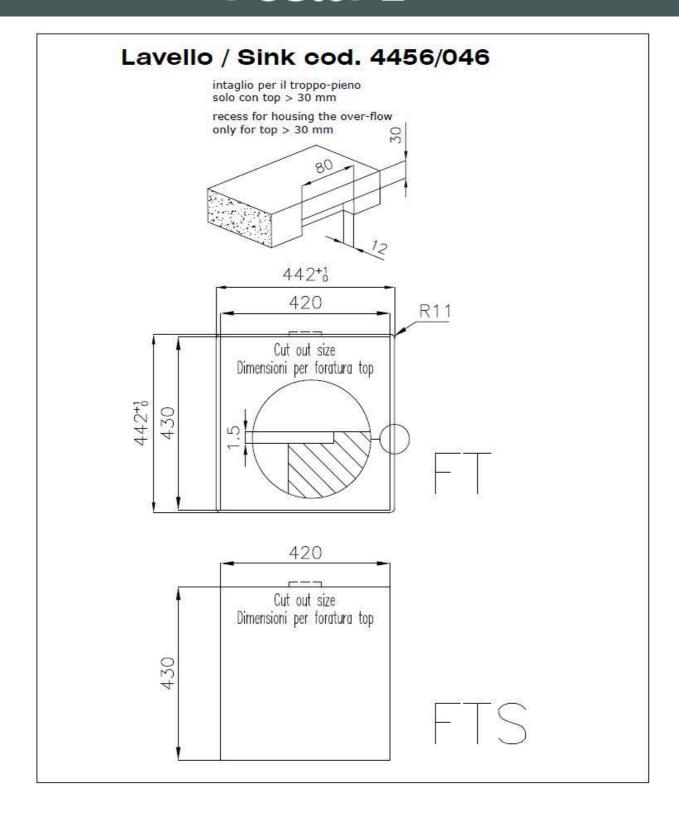

| Built-in hole                 | View technical data sheet (for all Flush-mount / Top-mount models and Under-mount models)                                                                                                                                                                                                                                                      |
|-------------------------------|------------------------------------------------------------------------------------------------------------------------------------------------------------------------------------------------------------------------------------------------------------------------------------------------------------------------------------------------|
| Drainer                       | No                                                                                                                                                                                                                                                                                                                                             |
| Width                         | 44 cm                                                                                                                                                                                                                                                                                                                                          |
| Bowl dimension                | 400x400mm                                                                                                                                                                                                                                                                                                                                      |
| Number of bowls               | 1 bowl                                                                                                                                                                                                                                                                                                                                         |
| Waste fitting                 | Drain SPACE 3,5"                                                                                                                                                                                                                                                                                                                               |
| Notes:                        | As the product consists of a single seamless steel surface with no gaps or interstices, the use of garbage disposal and waste fitting with automatic control is not permitted.                                                                                                                                                                 |
| FEATURES                      |                                                                                                                                                                                                                                                                                                                                                |
| Gun Metal                     | The Gun Metal finish is obtained by treating steel with a physical process called PVD (Phisical Vacuum Deposition) which deposits particles of noble metals on the surface. The result is a unique and refined aesthetic effect, and an improvement of the mechanical properties of the steel which is more resistant to impact and scratches. |
| ONE SEAMLESS STEEL<br>SURFACE | The waste-fitting and overflow are moulded on the sink. The product is therefore made out of one seamless steel surface, without gaps or interstices. A great plus in terms of hygiene.                                                                                                                                                        |
| Deep bowls                    | This bowls reach an important depth, over 20 cm, thanks to the advanced production technology, that can be offer great capiency and practicity in all the washing operations.                                                                                                                                                                  |
| High thickness                | Imm thick steel. A significant thickness, which guarantees the maximum sturdiness and durability.                                                                                                                                                                                                                                              |
| Perimetral overflow           | The overflow is always a security on the Foster sinks that prevents the overflow of water in case of oversights. The perimeter drain solution improves aesthetics thanks to its square and essential shape.                                                                                                                                    |

#### **TECHNICAL DATA**