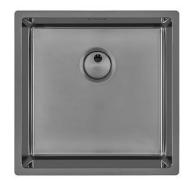

### Sink Skin 400 Gun Metal

Kitchen Sinks Code: 4456 046

#### **DETAILS**

| Coloring               | Gun Metal                                                       |
|------------------------|-----------------------------------------------------------------|
| Edge/Installation Type | Flush-mount   Top-mount                                         |
| Finish                 | PVD                                                             |
| Material               | AISI 304 stainless steel                                        |
| Texture                | Foster brushed                                                  |
| Base                   | 45 cm                                                           |
| Dimensions             | 440x440 mm                                                      |
| Standard fittings      | Fixing hooks, gasket, drain, overflow and siphon, boxed packing |
| Mixer holes            | No standard holes                                               |
|                        |                                                                 |

| Built-in hole                 | View technical data sheet (for all Flush-mount / Top-mount models and Under-mount models)                                                                                                                                                                                                                                                      |
|-------------------------------|------------------------------------------------------------------------------------------------------------------------------------------------------------------------------------------------------------------------------------------------------------------------------------------------------------------------------------------------|
| Drainer                       | No                                                                                                                                                                                                                                                                                                                                             |
| Width                         | 44 cm                                                                                                                                                                                                                                                                                                                                          |
| Bowl dimension                | 400x400mm                                                                                                                                                                                                                                                                                                                                      |
| Number of bowls               | 1 bowl                                                                                                                                                                                                                                                                                                                                         |
| Waste fitting                 | Drain SPACE 3,5"                                                                                                                                                                                                                                                                                                                               |
| Notes:                        | As the product consists of a single seamless steel surface with no gaps or interstices, the use of garbage disposal and waste fitting with automatic control is not permitted.                                                                                                                                                                 |
| FEATURES                      |                                                                                                                                                                                                                                                                                                                                                |
| Gun Metal                     | The Gun Metal finish is obtained by treating steel with a physical process called PVD (Phisical Vacuum Deposition) which deposits particles of noble metals on the surface. The result is a unique and refined aesthetic effect, and an improvement of the mechanical properties of the steel which is more resistant to impact and scratches. |
| ONE SEAMLESS STEEL<br>SURFACE | The waste-fitting and overflow are moulded on the sink. The product is therefore made out of one seamless steel surface, without gaps or interstices. A great plus in terms of hygiene.                                                                                                                                                        |
| Deep bowls                    | This bowls reach an important depth, over 20 cm, thanks to the advanced production technology, that can be offer great capiency and practicity in all the washing operations.                                                                                                                                                                  |
| High thickness                | Imm thick steel. A significant thickness, which guarantees the maximum sturdiness and durability.                                                                                                                                                                                                                                              |
| Perimetral overflow           | The overflow is always a security on the Foster sinks that prevents the overflow of water in case of oversights. The perimeter drain solution improves aesthetics thanks to its square and essential shape.                                                                                                                                    |