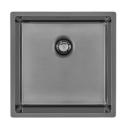

### Sink Skin 400 Gun Metal

Kitchen Sinks Code: 4456 046

#### **DETAILS**

| Coloring               | Gun Metal                                                       |
|------------------------|-----------------------------------------------------------------|
| Edge/Installation Type | Flush-mount   Top-mount                                         |
| Finish                 | PVD                                                             |
| Material               | AISI 304 stainless steel                                        |
| Texture                | Foster brushed                                                  |
| Base                   | 45 cm                                                           |
| Dimensions             | 440x440 mm                                                      |
| Standard fittings      | Fixing hooks, gasket, drain, overflow and siphon, boxed packing |
| Mixer holes            | No standard holes                                               |
|                        |                                                                 |

| Built-in hole                 | View technical data sheet (for all Flush-mount / Top-mount models and Under-mount models)                                                                                                                                                                                                                                                      |
|-------------------------------|------------------------------------------------------------------------------------------------------------------------------------------------------------------------------------------------------------------------------------------------------------------------------------------------------------------------------------------------|
| Drainer                       | No                                                                                                                                                                                                                                                                                                                                             |
| Width                         | 44 cm                                                                                                                                                                                                                                                                                                                                          |
| Bowl dimension                | 400x400mm                                                                                                                                                                                                                                                                                                                                      |
| Number of bowls               | 1 bowl                                                                                                                                                                                                                                                                                                                                         |
| Waste fitting                 | Drain SPACE 3,5"                                                                                                                                                                                                                                                                                                                               |
| Notes:                        | As the product consists of a single seamless steel surface with no gaps or interstices, the use of garbage disposal and waste fitting with automatic control is not permitted.                                                                                                                                                                 |
| FEATURES                      |                                                                                                                                                                                                                                                                                                                                                |
| Gun Metal                     | The Gun Metal finish is obtained by treating steel with a physical process called PVD (Phisical Vacuum Deposition) which deposits particles of noble metals on the surface. The result is a unique and refined aesthetic effect, and an improvement of the mechanical properties of the steel which is more resistant to impact and scratches. |
| ONE SEAMLESS STEEL<br>SURFACE | The waste-fitting and overflow are moulded on the sink. The product is therefore made out of one seamless steel surface, without gaps or interstices. A great plus in terms of hygiene.                                                                                                                                                        |
| Deep bowls                    | This bowls reach an important depth, over 20 cm, thanks to the advanced production technology, that can be offer great capiency and practicity in all the washing operations.                                                                                                                                                                  |
| High thickness                | Imm thick steel. A significant thickness, which guarantees the maximum sturdiness and durability.                                                                                                                                                                                                                                              |
| Perimetral overflow           | The overflow is always a security on the Foster sinks that prevents the overflow of water in case of oversights. The perimeter drain solution improves aesthetics thanks to its square and essential shape.                                                                                                                                    |