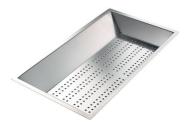

### Foster ==

Stainless steel colander

White bowl

Stainless steel plate rack

Graters kit with ring-holder and food collection tray

Stainless steel perforated tray

Stainless steel basket

Stainless steel plate rack