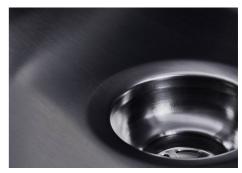

#### **DETAILS**

| Coloring               | Gun Metal                                                       |
|------------------------|-----------------------------------------------------------------|
| Edge/Installation Type | Flush-mount   Top-mount                                         |
| Finish                 | PVD                                                             |
| Material               | AISI 304 stainless steel                                        |
| Texture                | Foster brushed                                                  |
| Base                   | 45 cm                                                           |
| Dimensions             | 440x440 mm                                                      |
| Standard fittings      | Fixing hooks, gasket, drain, overflow and siphon, boxed packing |
| Mixer holes            | No standard holes                                               |
|                        |                                                                 |

| Built-in hole                 | View technical data sheet (for all Flush-mount / Top-mount models and Under-mount models)                                                                                                                                                                                                                                                      |
|-------------------------------|------------------------------------------------------------------------------------------------------------------------------------------------------------------------------------------------------------------------------------------------------------------------------------------------------------------------------------------------|
| Drainer                       | No                                                                                                                                                                                                                                                                                                                                             |
| Width                         | 44 cm                                                                                                                                                                                                                                                                                                                                          |
| Bowl dimension                | 400x400mm                                                                                                                                                                                                                                                                                                                                      |
| Number of bowls               | 1 bowl                                                                                                                                                                                                                                                                                                                                         |
| Waste fitting                 | Drain SPACE 3,5"                                                                                                                                                                                                                                                                                                                               |
| Notes:                        | As the product consists of a single seamless steel surface with no gaps or interstices, the use of garbage disposal and waste fitting with automatic control is not permitted.                                                                                                                                                                 |
| FEATURES                      |                                                                                                                                                                                                                                                                                                                                                |
| Gun Metal                     | The Gun Metal finish is obtained by treating steel with a physical process called PVD (Phisical Vacuum Deposition) which deposits particles of noble metals on the surface. The result is a unique and refined aesthetic effect, and an improvement of the mechanical properties of the steel which is more resistant to impact and scratches. |
| ONE SEAMLESS STEEL<br>SURFACE | The waste-fitting and overflow are moulded on the sink. The product is therefore made out of one seamless steel surface, without gaps or interstices. A great plus in terms of hygiene.                                                                                                                                                        |
| Deep bowls                    | This bowls reach an important depth, over 20 cm, thanks to the advanced production technology, that can be offer great capiency and practicity in all the washing operations.                                                                                                                                                                  |
| High thickness                | Imm thick steel. A significant thickness, which guarantees the maximum sturdiness and durability.                                                                                                                                                                                                                                              |
| Perimetral overflow           | The overflow is always a security on the Foster sinks that prevents the overflow of water in case of oversights. The perimeter drain solution improves aesthetics thanks to its square and essential shape.                                                                                                                                    |