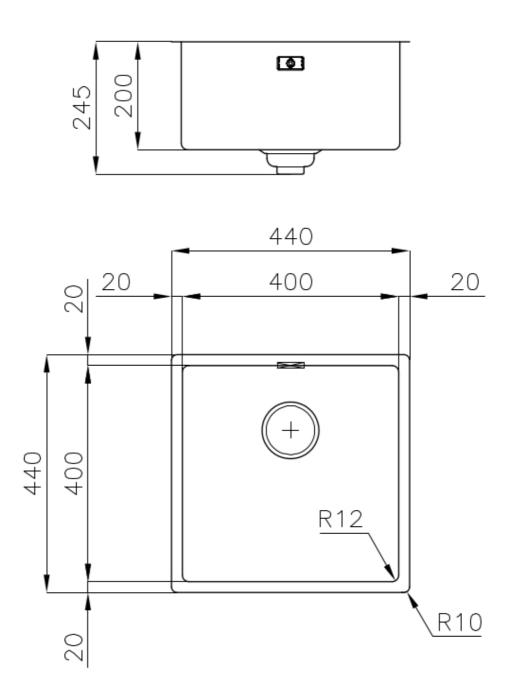

#### **DETAILS**

| Coloring               | Gun Metal                                                       |
|------------------------|-----------------------------------------------------------------|
| Edge/Installation Type | Flush-mount   Top-mount                                         |
| Finish                 | PVD                                                             |
| Material               | AISI 304 stainless steel                                        |
| Texture                | Foster brushed                                                  |
| Base                   | 45 cm                                                           |
| Dimensions             | 440x440 mm                                                      |
| Standard fittings      | Fixing hooks, gasket, drain, overflow and siphon, boxed packing |
| Mixer holes            | No standard holes                                               |
|                        |                                                                 |

| Built-in hole                 | View technical data sheet (for all Flush-mount / Top-mount models and Under-mount models)                                                                                                                                                                                                                                                      |
|-------------------------------|------------------------------------------------------------------------------------------------------------------------------------------------------------------------------------------------------------------------------------------------------------------------------------------------------------------------------------------------|
| Drainer                       | No                                                                                                                                                                                                                                                                                                                                             |
| Width                         | 44 cm                                                                                                                                                                                                                                                                                                                                          |
| Bowl dimension                | 400x400mm                                                                                                                                                                                                                                                                                                                                      |
| Number of bowls               | 1 bowl                                                                                                                                                                                                                                                                                                                                         |
| Waste fitting                 | Drain SPACE 3,5"                                                                                                                                                                                                                                                                                                                               |
| Notes:                        | As the product consists of a single seamless steel surface with no gaps or interstices, the use of garbage disposal and waste fitting with automatic control is not permitted.                                                                                                                                                                 |
| FEATURES                      |                                                                                                                                                                                                                                                                                                                                                |
| Gun Metal                     | The Gun Metal finish is obtained by treating steel with a physical process called PVD (Phisical Vacuum Deposition) which deposits particles of noble metals on the surface. The result is a unique and refined aesthetic effect, and an improvement of the mechanical properties of the steel which is more resistant to impact and scratches. |
| ONE SEAMLESS STEEL<br>SURFACE | The waste-fitting and overflow are moulded on the sink. The product is therefore made out of one seamless steel surface, without gaps or interstices. A great plus in terms of hygiene.                                                                                                                                                        |
| Deep bowls                    | This bowls reach an important depth, over 20 cm, thanks to the advanced production technology, that can be offer great capiency and practicity in all the washing operations.                                                                                                                                                                  |
| High thickness                | Imm thick steel. A significant thickness, which guarantees the maximum sturdiness and durability.                                                                                                                                                                                                                                              |
| Perimetral overflow           | The overflow is always a security on the Foster sinks that prevents the overflow of water in case of oversights. The perimeter drain solution improves aesthetics thanks to its square and essential shape.                                                                                                                                    |

#### **TECHNICAL DATA**