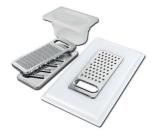

### Foster ==

Stainless steel colander

White bowl

Stainless steel plate rack

Graters kit with ring-holder and food collection tray

Stainless steel perforated tray

Stainless steel basket

Stainless steel plate rack