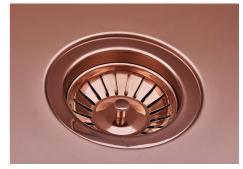

| Built-in hole             | View technical data sheet (for all Flush-mount / Top-mount models and Under-mount models)                                                                                                                                                                                                                                                   |
|---------------------------|---------------------------------------------------------------------------------------------------------------------------------------------------------------------------------------------------------------------------------------------------------------------------------------------------------------------------------------------|
| Drainer                   | No                                                                                                                                                                                                                                                                                                                                          |
| Width                     | 54 cm                                                                                                                                                                                                                                                                                                                                       |
| Bowl dimension            | 500x400mm                                                                                                                                                                                                                                                                                                                                   |
| Number of bowls           | 1 bowl                                                                                                                                                                                                                                                                                                                                      |
| Waste fitting             | 3,5" drain                                                                                                                                                                                                                                                                                                                                  |
| FEATURES                  |                                                                                                                                                                                                                                                                                                                                             |
| Basket 3,5" waste fitting | The drain is equipped with a large 3.5" drain, with the practical basket cap that prevents the discharge of solid parts.                                                                                                                                                                                                                    |
| Copper                    | The Copper finish is obtained by treating steel with a physical process called PVD (Phisical Vacuum Deposition) which deposits particles of noble metals on the surface. The result is a unique and refined aesthetic effect, and an improvement of the mechanical properties of the steel which is more resistant to impact and scratches. |
| High thickness            | 1mm thick steel. A significant thickness, which guarantees the maximum sturdiness and durability.                                                                                                                                                                                                                                           |
| Perimetral overflow       | The overflow is always a security on the Foster sinks that prevents the overflow of water in case of oversights. The perimeter drain solution improves aesthetics thanks to its square and essential shape.                                                                                                                                 |
| Small radius              | Bowls with squared shapes with a modern design and an increased capacity, for a minimal aesthetics connected with an extreme practicity.                                                                                                                                                                                                    |