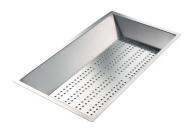

## Foster ==

Graters kit with ring-holder and food collection tray

Stainless steel perforated tray

Stainless steel plate rack