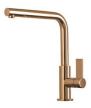

r ==



Cut out size Dimensioni per foratura top

#### **GALLERY**









#### **OPTIONAL ACCESSORIES**



Cestello inox



Glass chopping board



**HPDE** Chopping board



HPDE Twin chopping board



Iroko-wood chopping board with stainless steel colander



Iroko-wood sliding chopping board



Iroko-wood twin chopping board



Stainless steel colander



Stainless steel plate rack



Stainless steel plate rack



White basket



White bowl

## Foster ==







Graters kit with ring-holder and food collection tray

Stainless steel perforated tray

Stainless steel plate rack

#### **WARNING:**

The accessories 8159101, 8100303,8151000 are only usable in combination with 8644101 The accessories 8100154, 8154000 are only usable in combination with 8644004

#### **RECOMMENDED PAIRINGS**



Mixer Tap Omega Copper