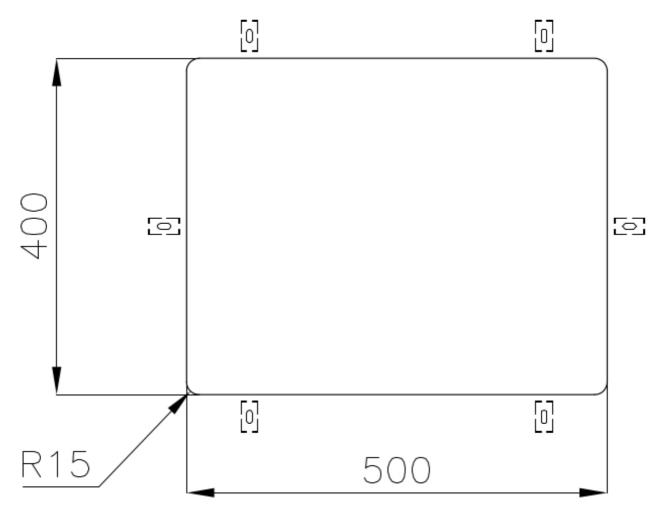

|
| Perimetral overflow       | The overflow is always a security on the Foster sinks that prevents the overflow of water in case of oversights. The perimeter drain solution improves aesthetics thanks to its square and essential shape.                                                                                                                                 |
| Small radius              | Bowls with squared shapes with a modern design and an increased capacity, for a minimal aesthetics connected with an extreme practicity.                                                                                                                                                                                                    |

### **TECHNICAL DATA**

# Foster ==



### Foster ==



Cut out size Dimensioni per foratura top

#### **GALLERY**









#### **OPTIONAL ACCESSORIES**



Cestello inox



Glass chopping board



**HPDE** Chopping board



HPDE Twin chopping board



Iroko-wood chopping board with stainless steel colander



Iroko-wood sliding chopping board



Iroko-wood twin chopping board



Stainless steel colander



Stainless steel plate rack



Stainless steel plate rack



White basket



White bowl

## Foster ==







Graters kit with ring-holder and food collection tray

Stainless steel perforated tray

Stainless steel plate rack

#### **WARNING:**

The accessories 8159101, 8100303,8151000 are only usable in combination with 8644101 The accessories 8100154, 8154000 are only usable in combination with 8644004

#### **RECOMMENDED PAIRINGS**



Mixe