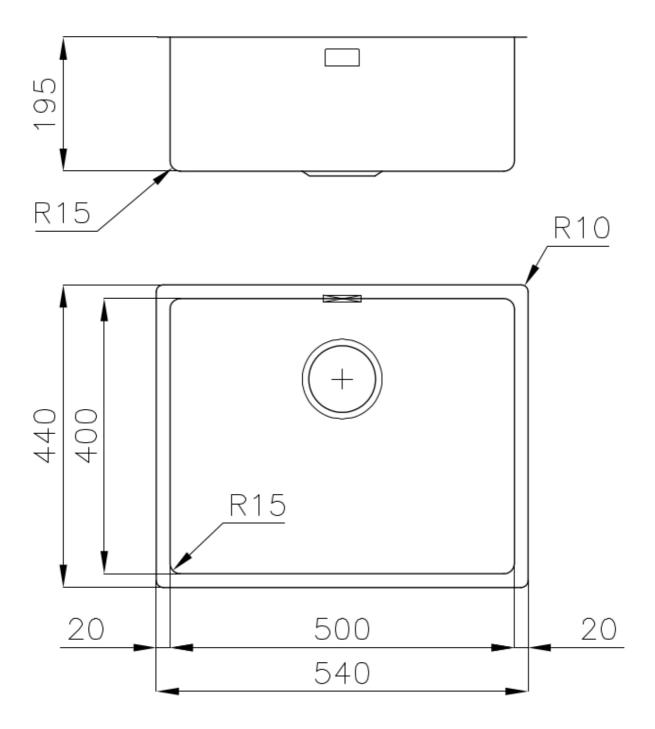

| Built-in hole             | View technical data sheet (for all Flush-mount / Top-mount models and Under-mount models)                                                                                                                                                                                                                                                   |
|---------------------------|---------------------------------------------------------------------------------------------------------------------------------------------------------------------------------------------------------------------------------------------------------------------------------------------------------------------------------------------|
| Drainer                   | No                                                                                                                                                                                                                                                                                                                                          |
| Width                     | 54 cm                                                                                                                                                                                                                                                                                                                                       |
| Bowl dimension            | 500x400mm                                                                                                                                                                                                                                                                                                                                   |
| Number of bowls           | 1 bowl                                                                                                                                                                                                                                                                                                                                      |
| Waste fitting             | 3,5" drain                                                                                                                                                                                                                                                                                                                                  |
| FEATURES                  |                                                                                                                                                                                                                                                                                                                                             |
| Basket 3,5" waste fitting | The drain is equipped with a large 3.5" drain, with the practical basket cap that prevents the discharge of solid parts.                                                                                                                                                                                                                    |
| Copper                    | The Copper finish is obtained by treating steel with a physical process called PVD (Phisical Vacuum Deposition) which deposits particles of noble metals on the surface. The result is a unique and refined aesthetic effect, and an improvement of the mechanical properties of the steel which is more resistant to impact and scratches. |
| High thickness            | 1mm thick steel. A significant thickness, which guarantees the maximum sturdiness and durability.                                                                                                                                                                                                                                           |
| Perimetral overflow       | The overflow is always a security on the Foster sinks that prevents the overflow of water in case of oversights. The perimeter drain solution improves aesthetics thanks to its square and essential shape.                                                                                                                                 |
| Small radius              | Bowls with squared shapes with a modern design and an increased capacity, for a minimal aesthetics connected with an extreme practicity.                                                                                                                                                                                                    |

### **TECHNICAL DATA**