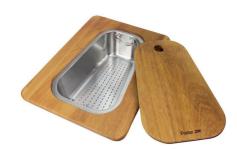

#### **OPTIONAL ACCESSORIES**

Cestello inox

Glass chopping board

**HPDE** Chopping board

HPDE Twin chopping board

Iroko-wood chopping board with stainless steel colander

Iroko-wood sliding chopping board

Iroko-wood twin chopping board