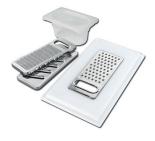

## Foster ==

Graters kit with ring-holder and food collection tray

Stainless steel perforated tray

Stainless steel plate rack