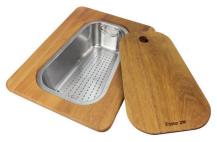

### **OPTIONAL ACCESSORIES**

HPDE Twin chopping board

Glass chopping board

Iroko-wood chopping board with stainless steel colander

HPDE Chopping board

Iroko-wood sliding chopping board

Iroko-wood twin chopping board