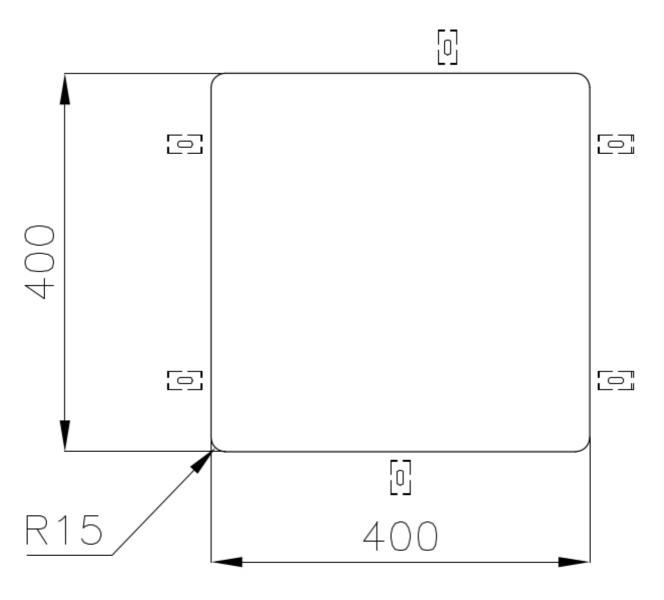

|
| Perimetral overflow       | The overflow is always a security on the Foster sinks that prevents the overflow of water in case of oversights. The perimeter drain solution improves aesthetics thanks to its square and essential shape.                                                                                                                                  |
| Small radius              | Bowls with squared shapes with a modern design and an increased capacity, for a minimal aesthetics connected with an extreme practicity.                                                                                                                                                                                                     |

### **TECHNICAL DATA**





## Cut out size Dimensioni per foratura top

### GALLERY



### **OPTIONAL ACCESSORIES**









HPDE Twin chopping board



Glass chopping board



Iroko-wood chopping board with stainless steel colander



HPDE Chopping board



Iroko-wood sliding chopping board



Iroko-wood twin chopping board



Stainless steel colander



Stainless steel plate rack



Stainless steel plate rack



White basket



White bowl







Graters kit with ring-holder and food collection tray

Stainless steel perforated tray

Stainless steel plate rack

#### WARNING:

The accessories 8159101, 8100303,8151000 are only usable in combination with 8644101 The accessories 8100154, 8154000 are only usable in combination with 8644004

### **RECOMMENDED PAIRINGS**



Mixer Tap Omega Gold