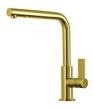

|

### **TECHNICAL DATA**





## Cut out size Dimensioni per foratura top

### GALLERY



### **OPTIONAL ACCESSORIES**









HPDE Twin chopping board



Glass chopping board



Iroko-wood chopping board with stainless steel colander



HPDE Chopping board



Iroko-wood sliding chopping board



Iroko-wood twin chopping board



Stainless steel colander



Stainless steel plate rack



Stainless steel plate rack



White basket



White bowl







Graters kit with ring-holder and food collection tray

Stainless steel perforated tray

Stainless steel plate rack

#### WARNING:

The accessories 8159101, 8100303,8151000 are only usable in combination with 8644101 The accessories 8100154, 8154000 are only usable in combination with 8644004

### **RECOMMENDED PAIRINGS**



Mixer Tap Omega Gold