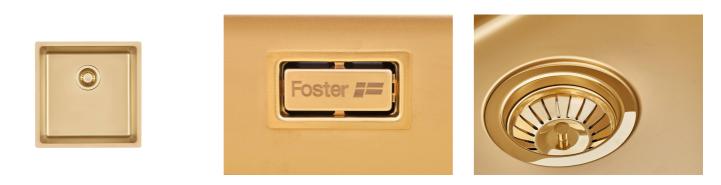

flow       | The overflow is always a security on the Foster sinks that prevents the overflow of water in case of oversights. The perimeter drain solution improves aesthetics thanks to its square and essential shape.                                                                                                                                  |
| Small radius              | Bowls with squared shapes with a modern design and an increased capacity, for a minimal aesthetics connected with an extreme practicity.                                                                                                                                                                                                     |

### **TECHNICAL DATA**





## Cut out size Dimensioni per foratura top

### GALLERY



### **OPTIONAL ACCESSORIES**









HPDE Twin chopping board



Glass chopping board



Iroko-wood chopping board with stainless steel colander



HPDE Chopping board



Iroko-wood sliding chopping board



Iroko-wood twin chopping board



Stainless steel colander



Stainless steel plate rack



Stainless steel plate rack



White basket



White bowl







Graters kit with ring-holder and food collection tray

Stainless steel perforated tray

Stainless steel plate rack

#### WARNING:

The accessories 8159101, 8100303,8151000 are only usable in combination with 8644101 The accessories 8100154, 8154000 are only usable in combination with 8644004

### **RECOMMENDED PAIRINGS**



Mixer Tap Omega Gold