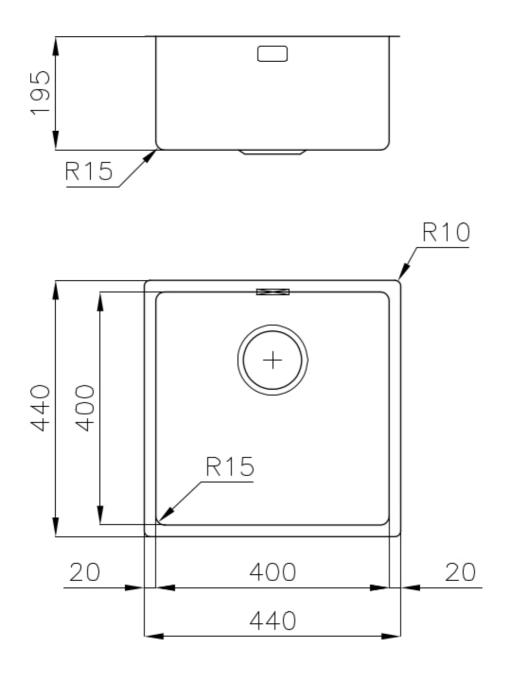

### DETAILS

| Coloring               | Gold                                                            |
|------------------------|-----------------------------------------------------------------|
| Edge/Installation Type | Undermount                                                      |
| Finish                 | PVD                                                             |
| Material               | AISI 304 stainless steel                                        |
| Texture                | Smokey                                                          |
| Base                   | 45 cm                                                           |
| Dimensions             | 440x440 mm                                                      |
| Standard fittings      | Fixing hooks, gasket, drain, overflow and siphon, boxed packing |
| Mixer holes            | No standard holes                                               |

View technical data sheet (for all Flush-mount / Top-mount models and Under-mount models)

| Drainer         | No         |
|-----------------|------------|
| Width           | 44 cm      |
| Bowl dimension  | 400x400mm  |
| Number of bowls | 1 bowl     |
| Waste fitting   | 3,5" drain |

### FEATURES

| Basket 3,5" waste fitting | The drain is equipped with a large 3.5" drain, with the practical basket cap that prevents the discharge of solid parts.                                                                                                                                                                                                                     |
|---------------------------|----------------------------------------------------------------------------------------------------------------------------------------------------------------------------------------------------------------------------------------------------------------------------------------------------------------------------------------------|
| Gold                      | The Gold finish is obtained by treating the steel with a physical process called PVD (Physical Vacuum Deposition) which deposits particles of noble metals on the surface. The result is a unique and refined aesthetic effect, and an improvement in the mechanical properties of the steel that is more resistant to shocks and scratches. |
| High thickness            | 1mm thick steel. A significant thickness, which guarantees the maximum sturdiness and durability.                                                                                                                                                                                                                                            |
| Perimetral overflow       | The overflow is always a security on the Foster sinks that prevents the overflow of water in case of oversights. The perimeter drain solution improves aesthetics thanks to its square and essential shape.                                                                                                                                  |
| Small radius              | Bowls with squared shapes with a modern design and an increased capacity, for a minimal aesthetics connected with an extreme practicity.                                                                                                                                                                                                     |

### **TECHNICAL DATA**